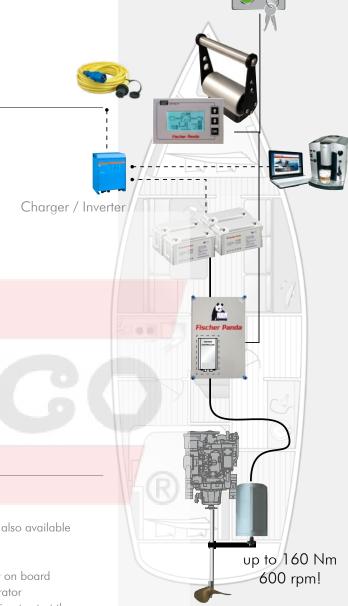

# Advantages in detail

- Possible to cruise on waters where use of combustion engines is banned
- Available as shaft or podded motor ("Aziprop"); rotatable Aziprop motor also available
- Both Serial- and Parallel- Hybrid Systems can be delivered
- Practically silent when operating using battery bank even more comfort on board
- Also available as complete hybrid system with quiet Fischer Panda Generator
- Battery-supported electric motor available at all times even without having to start the main engine

- Max torque immediately available (from "1" rpm); extremely good manoeuvring especially in harbours
- A 10 kW electric motor is the equivalent of a 15 kW (20 PS) diesel engine.
- The Fischer Panda Hybrid Drive System is very robust and also suited for commercial operation.
- Doubling the drive performance is easy to achieve on board catamarans (cable replaces shaft)
- One battery bank / one generator is sufficient for two drive motors.
- Also as Hybrid System more economic as a drive with diesel engine (approximately, 25 % savings return on investment within a few years).
- Weight distribution can be optimized
- A real hybrid system (diesel generator + electric motor) with double use, as 230 V power is always available via a battery bank with inverter
- From the main 48V battery bank using an optional converter => 230 V AC or 12 V DC or 24 V DC
- Easy to combine with solar or wind energy
- Water-cooled: stability / long life + higher level of efficiency
- Easybox can be easily connected to Victron products