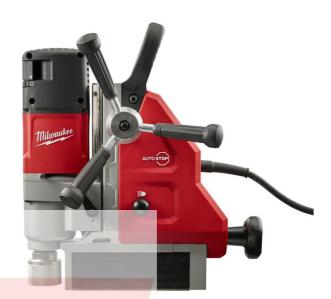

## **MDP 41**

## Magnetic drilling press with permanent magnet

## **Features**

- 1200 Watt powerful motor with optimized drilling speed
- 2 speed gear box for optimized drilling speed with 475 and 730 RPM's when using annual cutters or twist drill bits
- AUTOSTOP™ lift-off detection: Detects excess rotation and automatically cuts power to the drill for best user protection
- Self-powered permanent magnet with 8890 N of holding force prevent accidental magnet deactivation for improved user protection and easy alignment
- Maximum drilling capacity of 41 mm with use of annual cutters and 13 mm straight shank twist drill bits
- Keyless 19 mm Weldon reception for fast and easy accessory change
- 146 mm stroke length for usage of different accessories
- · Tool-free detachable handle for right or left hand usage
- · On board LED light to illuminate the work surface