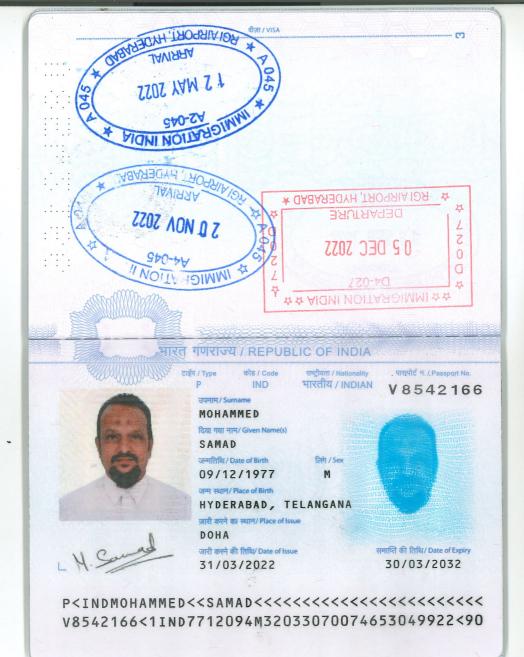

# **SAMAD MOHAMMED**

Nationality: Indian Date of birth: 09/12/1977 Gender: Male

**Caree Company Service Servic** 

(S) Whatsapp Messenger: 97470099290

• Home: Door No. 49 . Build No.49 Street No.803 Zone No.67, doha (Qatar)

## **Personal Details**

Passport No: V8542166 Marital Status: Married