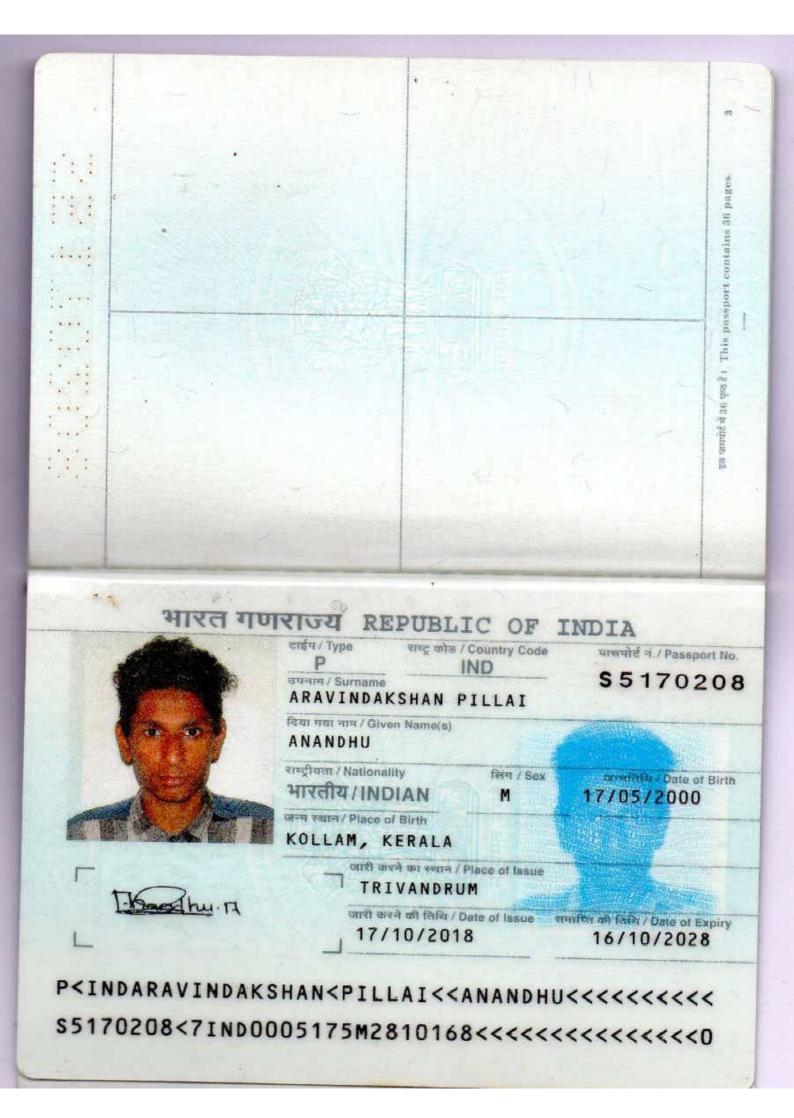

### **PASSPORT DETAILS**

| I ADDI OKI DETAILD |   |            |
|--------------------|---|------------|
| Passport No        | : | S5170208   |
| • Date of Issue    | : | 17/10/2018 |
| • Date of Expiry   | : | 16/10/2028 |
| • Place of Issue   | : | Trivadrum  |
| DECLARATION        |   |            |