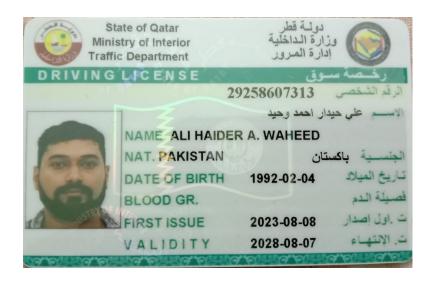

#### **PERSONEL DETAILS:**

Name Father's Name Date of Birth QID QID Expired Passport No Passport Valid Sex Status Nationality Religion : Ali Haider : Waheed Ahmed : 04 / 02 / 1992 : 29258607313 : 03 / 08 / 2024 : AZ6976762 : 16 / 11 / 2025 : Male. : Married. : Pakistani. : Islam.