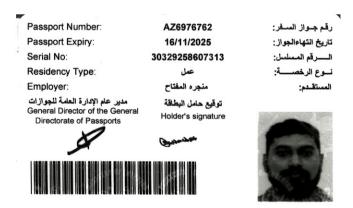

#### **PERSONEL DETAILS:**

Name Father's Name Date of Birth QID QID Expired Passport No Passport Valid Sex Status Nationality Religion : Ali Haider : Waheed Ahmed : 04 / 02 / 1992 : 29258607313 : 03 / 08 / 2024 : AZ6976762 : 16 / 11 / 2025 : Male. : Married. : Pakistani. : Islam.