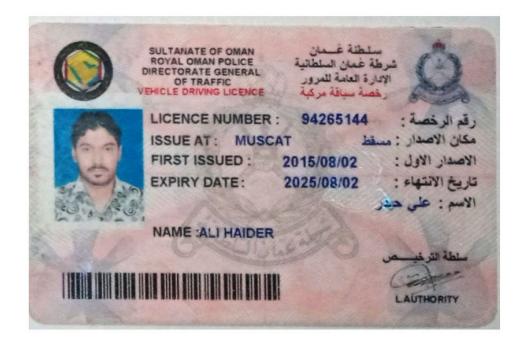

# HOUSE DRIVER, MUSCAT - OMAN: (Aug 2015 to Feb 2017)

🖊 Light Vehicle Driver.

#### **PERSONEL DETAILS:**

Name Father's Name Date of Birth QID QID Expired Passport No Passport Valid Sex Status Nationality Religion : Ali Haider : Waheed Ahmed : 04 / 02 / 1992 : 29258607313 : 03 / 08 / 2024 : AZ6976762 : 16 / 11 / 2025 : Male. : Married. : Pakistani. : Islam.