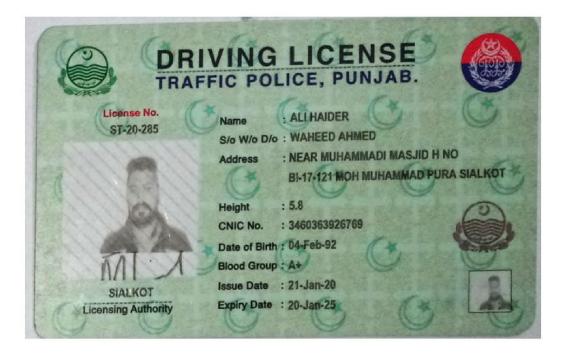

## MR COURIER SERVICES, SIALKOT - PAKISTAN: (Feb 20 to Jul 2021)

**Light Vehicle Driver.** 

#### **PERSONEL DETAILS:**

Name Father's Name Date of Birth QID QID Expired Passport No Passport Valid Sex Status Nationality Religion : Ali Haider : Waheed Ahmed : 04 / 02 / 1992 : 29258607313 : 03 / 08 / 2024 : AZ6976762 : 16 / 11 / 2025 : Male. : Married. : Pakistani. : Islam.