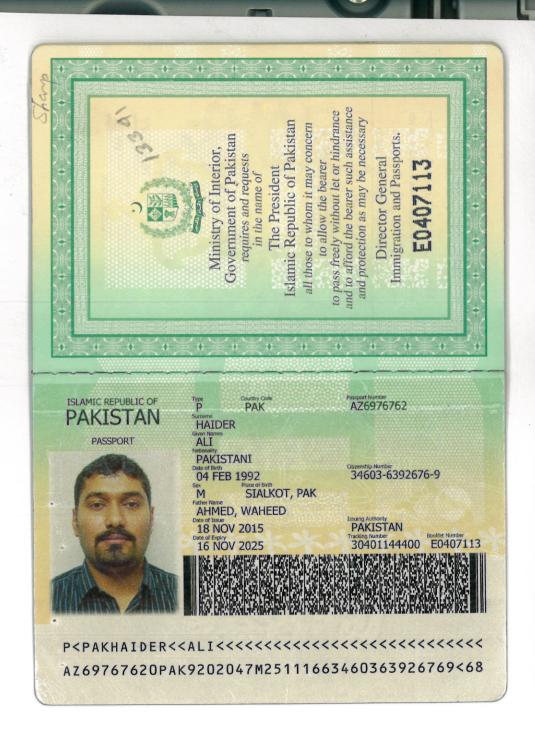

#### **PERSONEL DETAILS:**

Name Father's Name Date of Birth QID QID Expired Passport No Passport Valid Sex Status Nationality Religion : Ali Haider : Waheed Ahmed : 04 / 02 / 1992 : 29258607313 : 03 / 08 / 2024 : AZ6976762 : 16 / 11 / 2025 : Male. : Married. : Pakistani. : Islam.