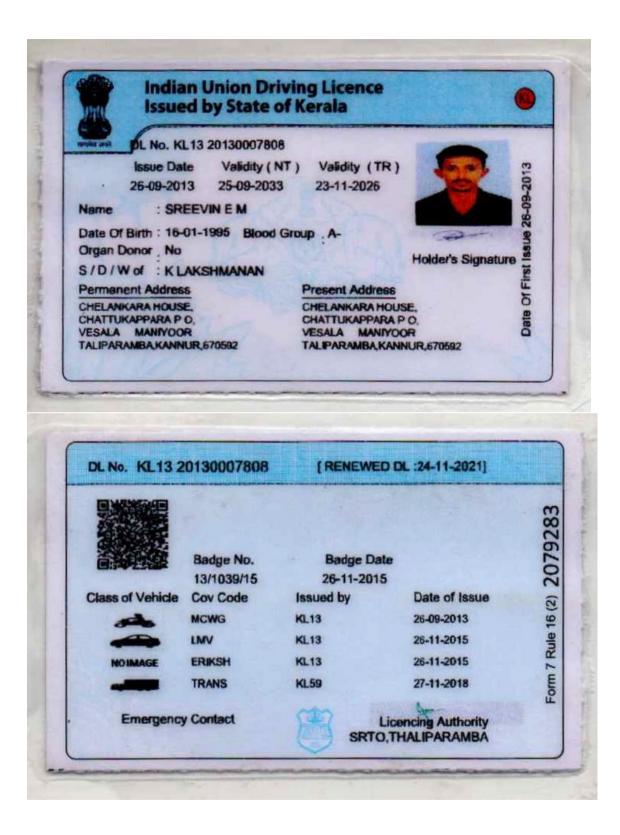

### Indian Driving Licence Details

| Licence Number | KL 13 20130007808                |  |  |  |  |
|----------------|----------------------------------|--|--|--|--|
| Date of issue  | 26-09-2013                       |  |  |  |  |
| Date of expiry | 25-09-2033                       |  |  |  |  |
| Vechile Type   | MCWG, LMV,ERIKSHA, HMV TRANSPORT |  |  |  |  |