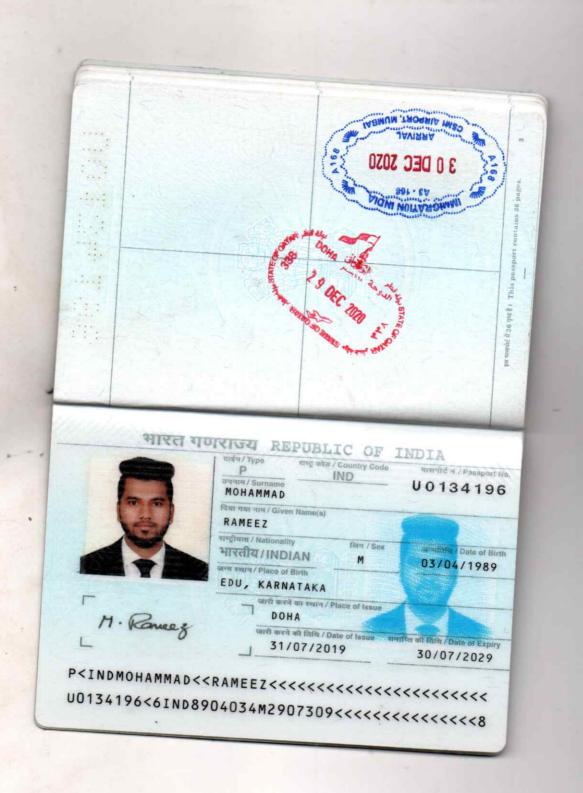

# **PASSPORT DETAILES:**

| * | Passport No :    | U0134196   |
|---|------------------|------------|
| * | Place of Issue : | Doha       |
| * | Date of issue :  | 31/07/2019 |
| * | Date of Expiry:  | 30/07/2029 |