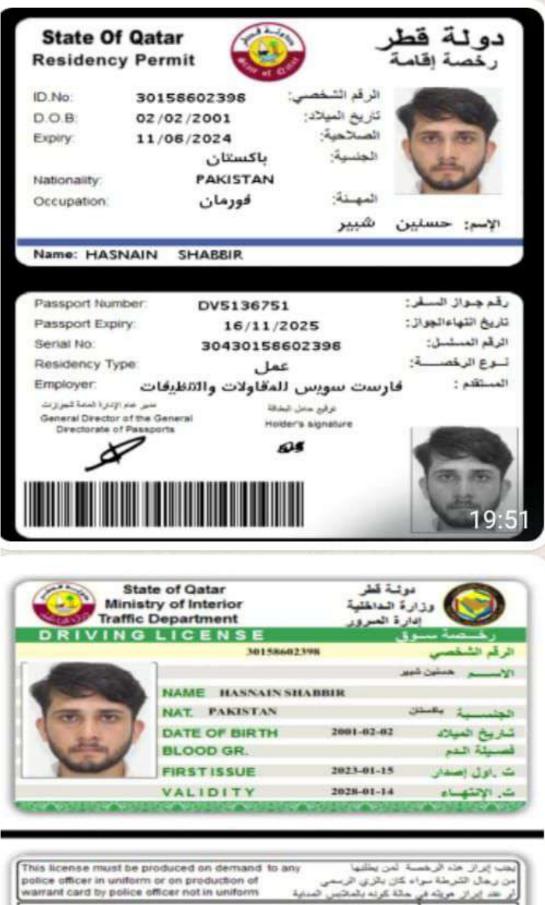

## Hasnain Shabbir

<u>Contact:</u> +974 74728048 <u>Email:</u> <u>hasnainsatti19@gmail.com</u> <u>Visa</u>: Employment <u>Location</u>: Doha, Qatar

#### **Personal Info**

| Nationality:     | Pakistani        |
|------------------|------------------|
| Passport Number: | DV5136751        |
| Languages:       | English and Urdu |
| Date of Birth:   | 02/02/2001       |
| Qatar ID No:     | 30158602398      |
| Date of Expiry:  | 11/08/2024       |
|                  |                  |