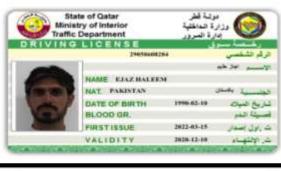

## **Driving License**

| Qatar driving License | : Light and Heavy vehicle license              |
|-----------------------|------------------------------------------------|
| UAE                   | : Heavy Vehicle license (United Arab Emirates) |