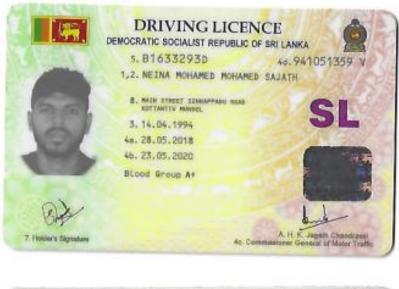

| Minis                                    | ate of Qatar<br>stry of Interior<br>c Department | دولة قطر<br>إرة الداخلية<br>أرة المرور |               |
|------------------------------------------|--------------------------------------------------|----------------------------------------|---------------|
| DRIVING                                  | LICENSE                                          | وق                                     | رخصة س        |
| 10 10 10 10 10 10 10 10 10 10 10 10 10 1 | 2                                                | 9414410923                             | الرقم الشخصى  |
|                                          |                                                  | اجات نيانا محمد                        | الاسم محمد ش  |
|                                          | NAME MOHAMMA                                     | D S. N. MUHAN                          | ADU           |
|                                          | NAT. SRILANKA                                    | يلاتكا                                 | الجنسية سر    |
| 100                                      | DATE OF BIRTH                                    | 1994-04-14                             | تاريخ الميلاد |
| 100                                      | BLOOD GR.                                        |                                        | فصيلة الدم    |
|                                          | FIRST ISSUE                                      | 2024-05-28                             | ت .اول إصدار  |
|                                          | VALIDITY                                         | 2029-05-27                             | ت. الإنتهاء   |