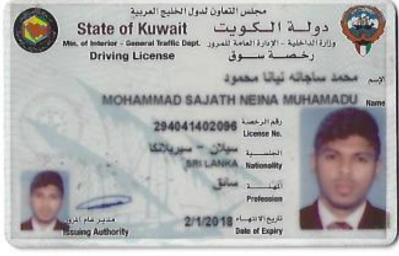

| Minis                                    | ate of Qatar<br>stry of Interior<br>c Department | دولة قطر<br>إرة الداخلية<br>أرة المرور |               |
|------------------------------------------|--------------------------------------------------|----------------------------------------|---------------|
| DRIVING                                  | LICENSE                                          | وق                                     | رخصة س        |
| 10 10 10 10 10 10 10 10 10 10 10 10 10 1 | 2                                                | 9414410923                             | الرقم الشخصى  |
|                                          |                                                  | اجات نيانا محمد                        | الاسم محمد ش  |
|                                          | NAME MOHAMMA                                     | D S. N. MUHAN                          | ADU           |
|                                          | NAT. SRILANKA                                    | يلاتكا                                 | الجنسية سر    |
| 100                                      | DATE OF BIRTH                                    | 1994-04-14                             | تاريخ الميلاد |
| 100                                      | BLOOD GR.                                        |                                        | فصيلة الدم    |
|                                          | FIRST ISSUE                                      | 2024-05-28                             | ت .اول إصدار  |
|                                          | VALIDITY                                         | 2029-05-27                             | ت. الإنتهاء   |