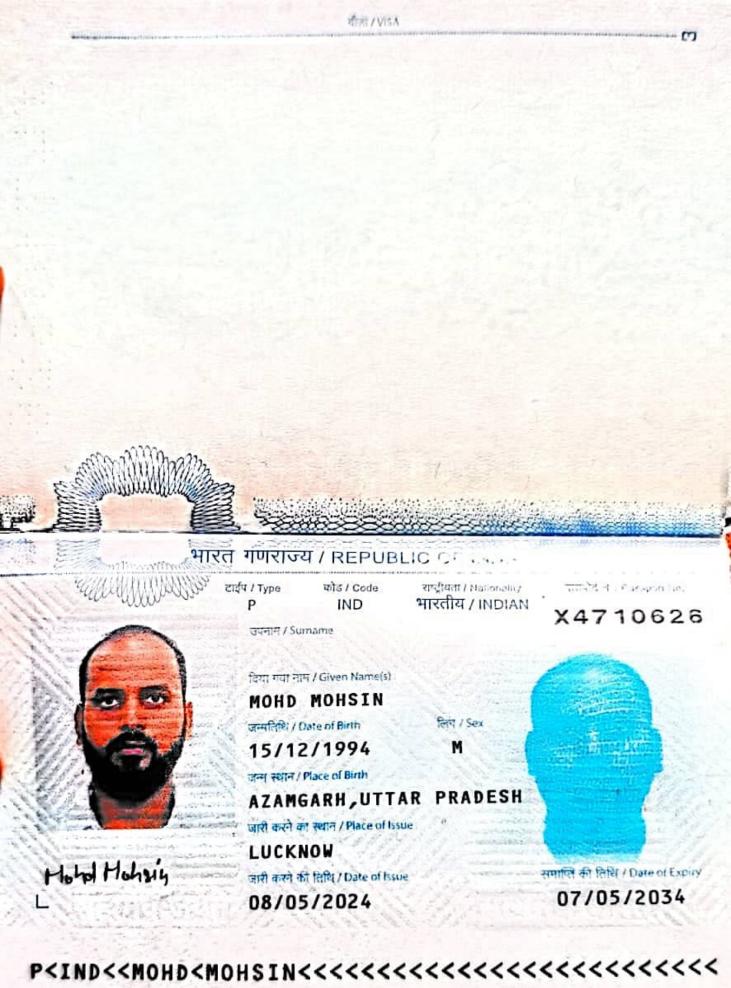

x4710626<5IND9412158M34050754079519891624<56

' उसने प्रातमारे का न और इसके खारी होने की स्तिश एवं स्पान / Old Passport No. with Date and Place of Issue

M3511935 07/11/2014 LUCKNOW

भाइत म / File No.

LK4079519891624