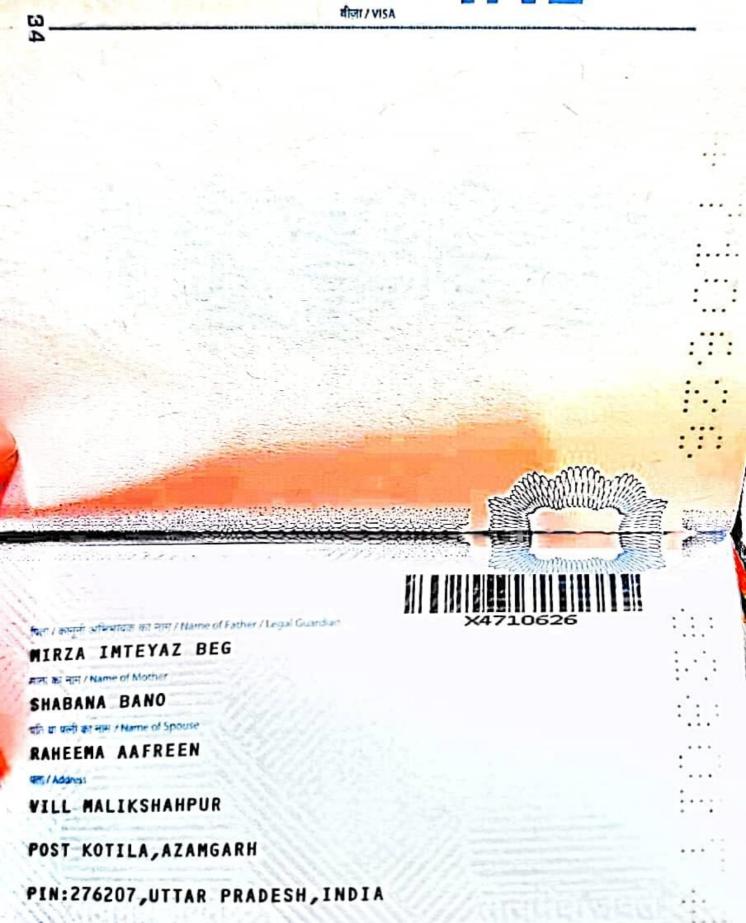

x4710626<5IND9412158M34050754079519891624<56

' उसने प्रातमारे का न और इसके खारी होने की स्तिश एवं स्पान / Old Passport No. with Date and Place of Issue

M3511935 07/11/2014 LUCKNOW

भाइत म / File No.

LK4079519891624