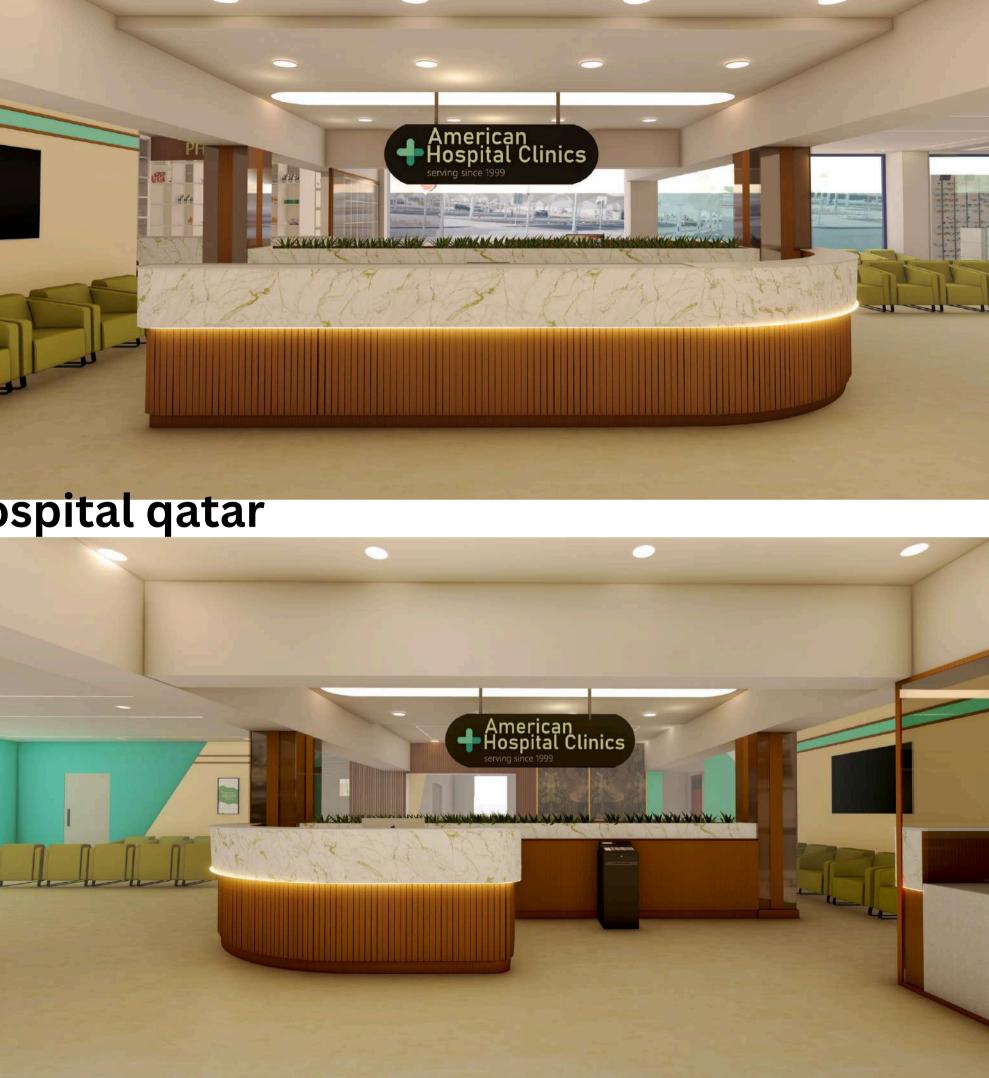

designed floor plans, elevations, 3D perspective views using AutoCAD and other softwares, for retail &commercial projects and preparing mood board for review and presentations to clients.
- interfaced effectively with team members ,including contractors and vendors to resolve issues and discuss ideas
- Assist in the verification of specification against plans and manage changes and revision of projects assigned with specific direction under moderate supervision



2021 | Cadd international , VadakaraDiploma in architectural design

2020-2021 | Government women's ITI , MalikadavuDiploma in interior design and decoration

2017-2020 | Mhes college , CherandathurBsc physics





## EDUCATION

### EXPERTISE



























































# American Hospital qatar