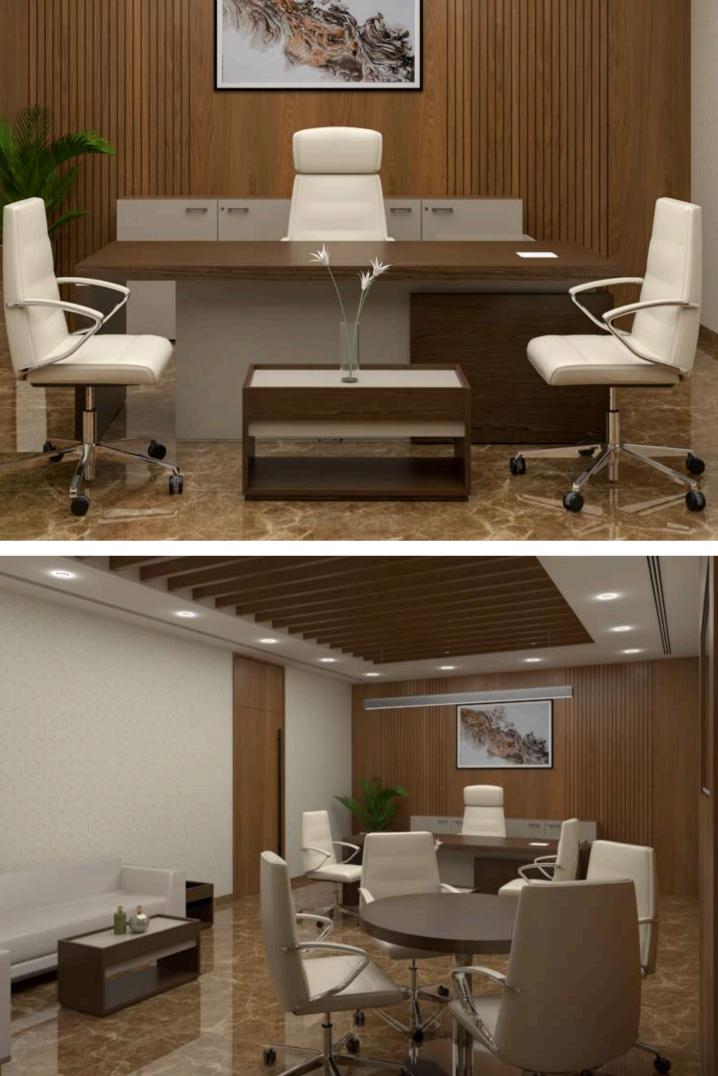

f detail drawing, mood board prepration.

#### Interior designer

- Planned, designed floor plans, elevations, 3D perspective views using AutoCAD and other softwares, for retail &commercial projects and preparing mood board for review and presentations to clients.
- interfaced effectively with team members ,including contractors and vendors to resolve issues and discuss ideas
- Assist in the verification of specification against plans and manage changes and revision of projects assigned with specific direction under moderate supervision



2021 | Cadd international , VadakaraDiploma in architectural design

2020-2021 | Government women's ITI , MalikadavuDiploma in interior design and decoration

2017-2020 | Mhes college , CherandathurBsc physics





## EDUCATION

### EXPERTISE



























































# American Hospital qatar