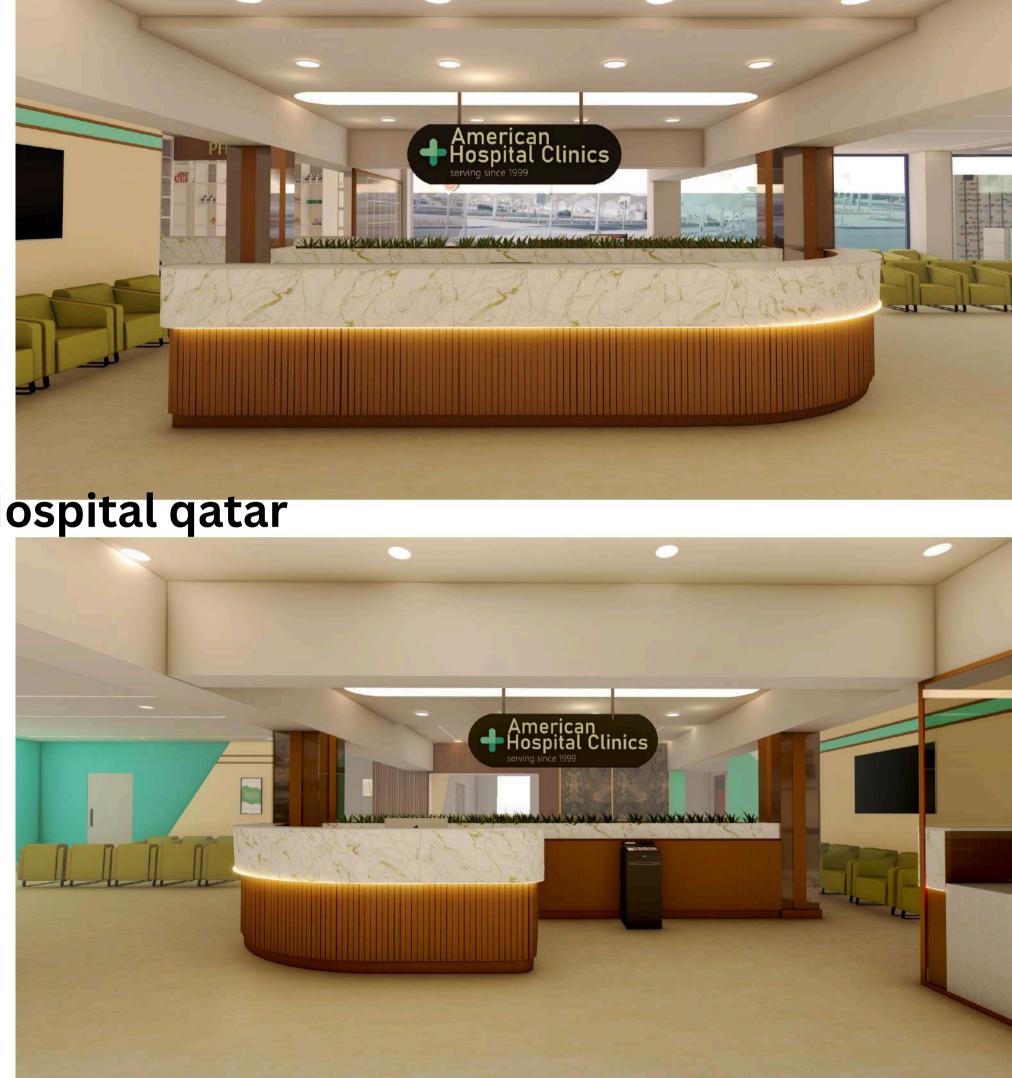

Interior designer

- Planned, designed floor plans, elevations, 3D perspective views using AutoCAD and other softwares, for retail &commercial projects and preparing mood board for review and presentations to clients.
- interfaced effectively with team members ,including contractors and vendors to resolve issues and discuss ideas
- Assist in the verification of specification against plans and manage changes and revision of projects assigned with specific direction under moderate supervision



2021 | Cadd international , VadakaraDiploma in architectural design

2020-2021 | Government women's ITI , MalikadavuDiploma in interior design and decoration

2017-2020 | Mhes college , CherandathurBsc physics





## EDUCATION

### EXPERTISE



























































# American Hospital qatar