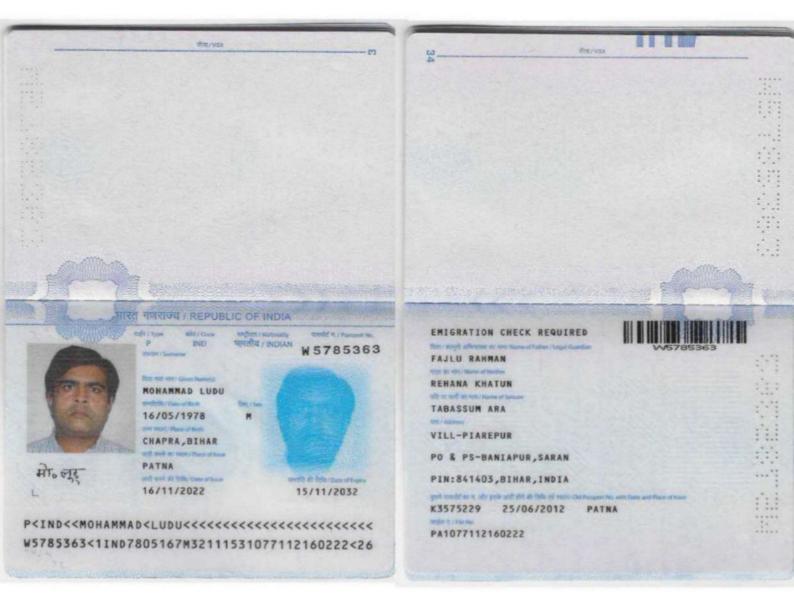

#### Father's Name Fajlu Rahman : Date of Birth 16/05/1978 • • Marital Status Married : • Nationality : Indian • Religion • Islam Languages Known Hindi, English & Arabic : **PASSPORT DETAILS:** • Passport No. W5785363 • Passport Issue Date : 16/11/2022 15/11/2032 • Passport Expiry Date : • Place of Issue Patna