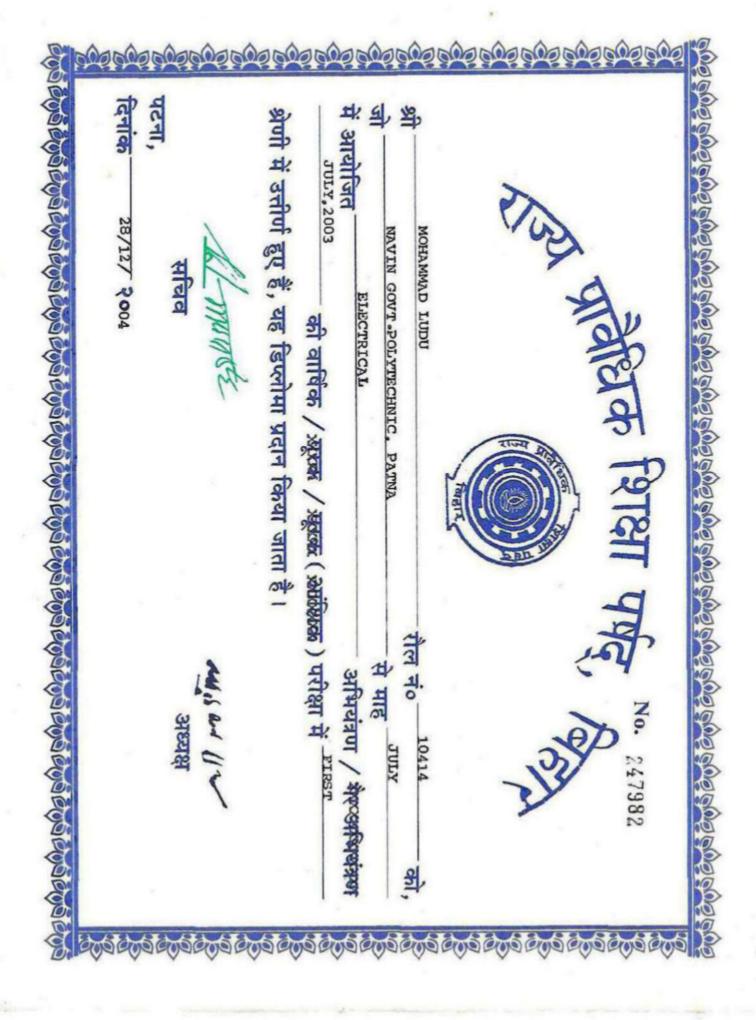

STATE BOARD OF TECHNICAL EDUCATION, BIHAR

of Diploma In ELECTRICAL Engineering, Part III Annua USayudxownt / Saayurtaxental Examination of year 20.0.3... held in month of JULY, 2003.

following are marks obtained by Shri/Ms......MOHAMMAD. LUDU

No. :-Patna, Dated 29/12/2003

247

;

M.S. No. 026308