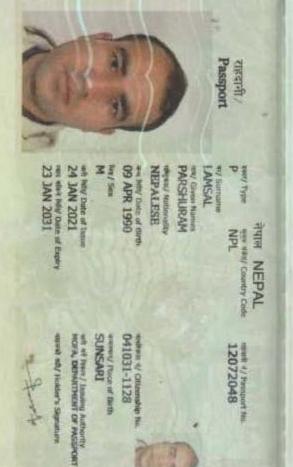

### **PERSONAL DATA**

**Date of Birth:** 09/04/1990

Nationality: Nepali

Civil Status: Married

QID No: 29052434263

Passport: 12072048

Visa Status: Transferable

राहदानी बाहकनाई रोकतोक नगरी सरामर जान दिन तथा परिवाएको वेलामा आवश्यक महत्त र संरक्षण प्रदान गरिदिन सरोकारबालाहरूमी नेपाल सरकार, परराष्ट्र मन्यालव जनुरोध गर्दछ ।

The Ministry of Foreign Affairs, Government of Nepal, requests and requires whom it may concern to allow the holder to pass freely, without lot or hindrance and to afford him or her every assistance and protection, which he or she may stand in need of