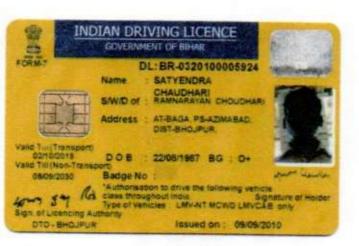

### **SATYENDRA**

### **CHOUDHARI**

### PERSONAL PROFILE

**DATE OF BIRTH** : 22/08/1987

**GENDER** : Male

**NATIONALITY**: Indian

FATHER: Ramnarayan Choudhari

**PERMANENT** 

Address : VILL PO BAGA

PS AZIMABAD DIST BHOJPUR (ARA) PIN CODE: 802164

**PRESENT** 

ADDRESS : SAME

MARITAL STATUS: Married

**PASSPORT NO**: R3356517 **DATE OF ISSUE**: 30/10/2017 **DATE OF EXPIRY**: 29/10/2027