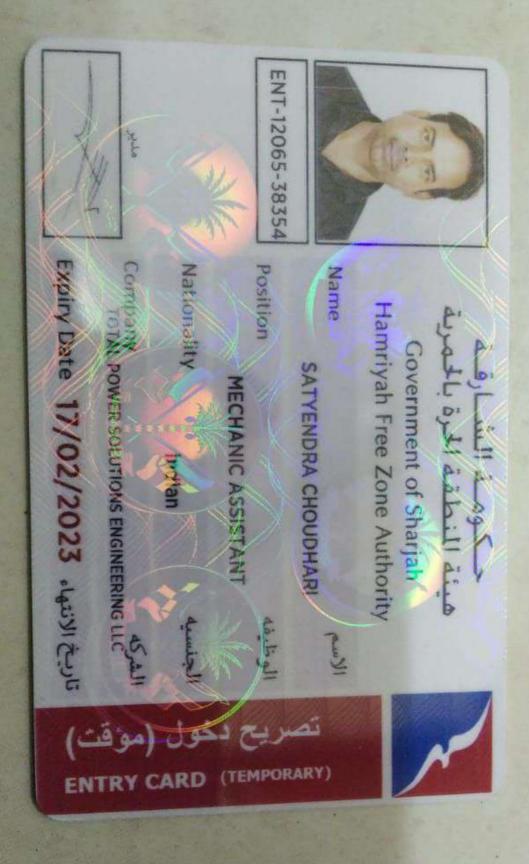

# ALBWARDY DIAMEN

SUB-CONTRACTORS TIME CARD

Name

SATYENDRA CHOUDHARI RAMNARAYAN

Roll No.

95441

**Emirates ID** 

784-1987-2257679-4

Nationality

INDIAN

Trade

MARINE MECHANIC

Company

TPS ENGINEERING SERVICES LLC

Sponsor

TPS ENGINEERING SERVICES LLC