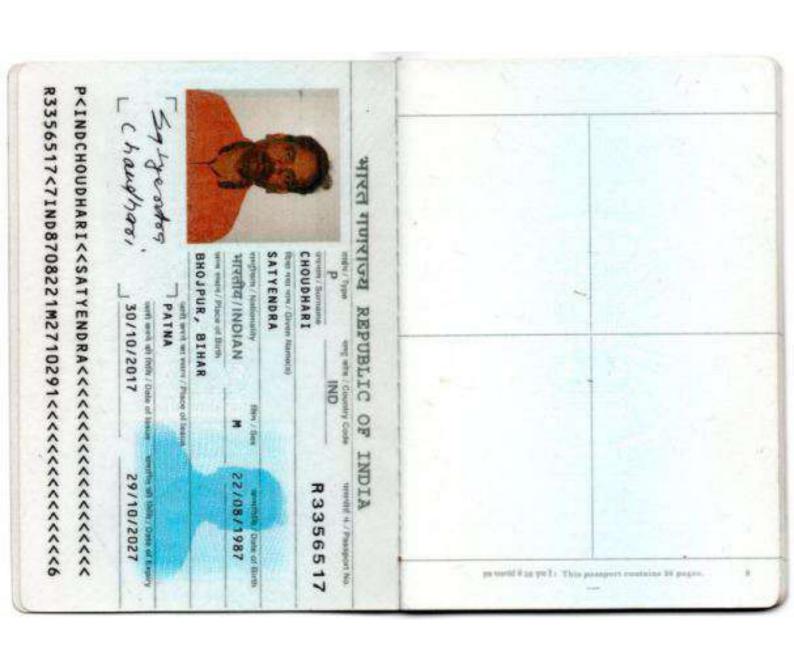

### **SATYENDRA**

### **CHOUDHARI**

### PERSONAL PROFILE

**DATE OF BIRTH** : 22/08/1987

**GENDER** : Male

**NATIONALITY**: Indian

FATHER: Ramnarayan Choudhari

**PERMANENT** 

Address : VILL PO BAGA

PS AZIMABAD DIST BHOJPUR (ARA) PIN CODE: 802164

**PRESENT** 

ADDRESS : SAME

MARITAL STATUS: Married

**PASSPORT NO**: R3356517 **DATE OF ISSUE**: 30/10/2017 **DATE OF EXPIRY**: 29/10/2027