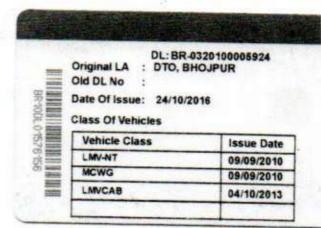

### PERSONAL PROFILE

**DATE OF BIRTH** : 22/08/1987

**GENDER** : Male

**NATIONALITY**: Indian

FATHER: Ramnarayan Choudhari

**PERMANENT** 

Address : VILL PO BAGA

PS AZIMABAD DIST BHOJPUR (ARA) PIN CODE: 802164

**PRESENT** 

ADDRESS : SAME

MARITAL STATUS: Married

**PASSPORT NO**: R3356517 **DATE OF ISSUE**: 30/10/2017 **DATE OF EXPIRY**: 29/10/2027