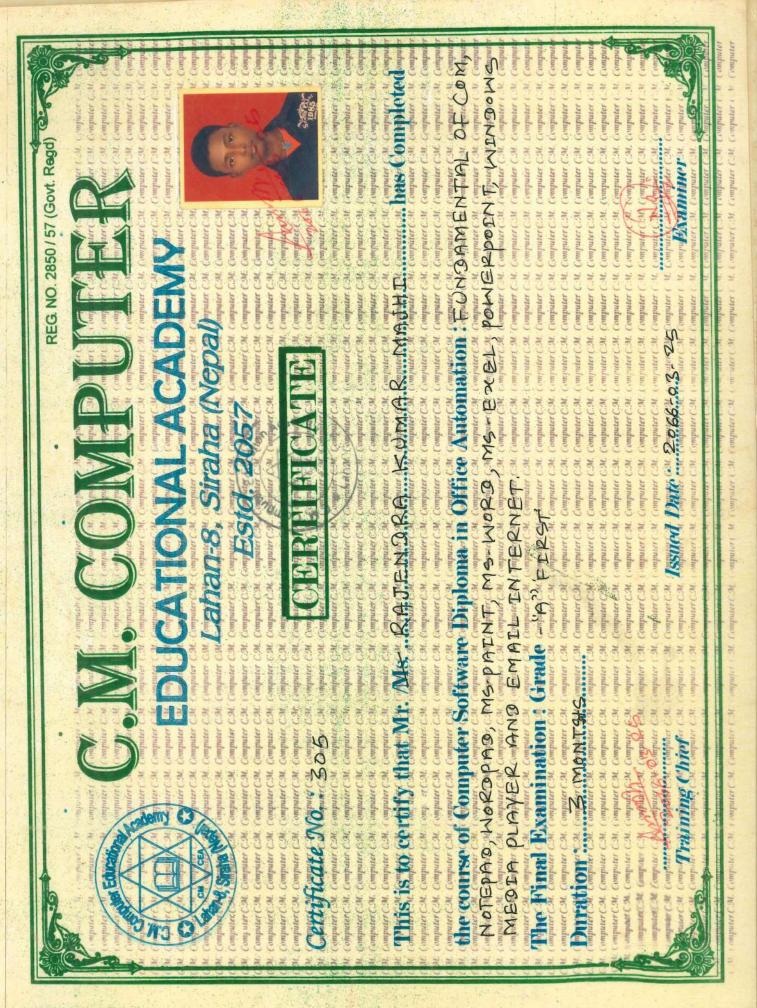

## **EDUCATIONAL QUALIFICATIONS**

✓ Higher Secondary Education

✓ Computer Software Diploma (Siraha)

✓ Character Certificate