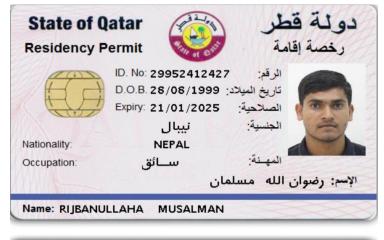

# RIJBANULLAHA MUSALMAN

(Light Driver)

Location: Doha Qatar Qatar ID No. 29952412427 Mobile: +97470063208

Email: alrizwan99@gmail.com

# PERSONAL DATA

SEX MALE

DATE OF BIRTH AUGUST 28, 1999.

MARITAL STATUS SINGLE NATIONALITY NEPALI

LANGUAGES ARABIC, HINDI, URDU, NEPALI, ENGLISH

**RELIGION** MUSLIM