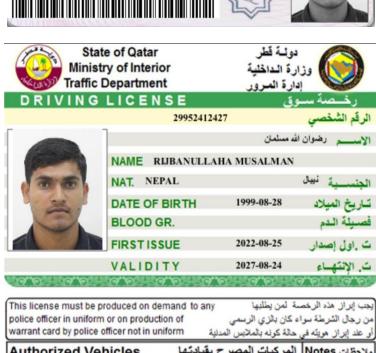

# RIJBANULLAHA MUSALMAN

(Light Driver)

Location: Doha Qatar Qatar ID No. 29952412427 Mobile: +97470063208

Email: alrizwan99@gmail.com

# PERSONAL DATA

SEX MALE

DATE OF BIRTH AUGUST 28, 1999.

MARITAL STATUS SINGLE NATIONALITY NEPALI

LANGUAGES ARABIC, HINDI, URDU, NEPALI, ENGLISH

**RELIGION** MUSLIM