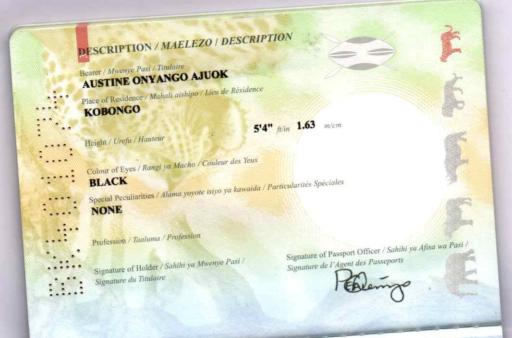

# REPUBLIC OF KENYA / JAMHURI YA KENYA / REPUBLIQUE DE KENYA

0-

BK401074 PASSPORT/PASI/PASSEPORT

KEN

AJUOK

AUSTINE ONYANGO

KENYAN

27 JAN 1988 30.
Sex.linsta/Sexe Place of Birth/Mahali pa Kuzaliwai-lieu de Natissance

NYANDO, KEN 28 SEP 2022

27 SEP 2032

Personal No./Namhari ya Kibinafsi/No Personnel

3031730

GOVERNMENT OF KENYA

19ones

P<KENAJUOK<<AUSTINE<ONYANGO<<<<<< BK401074<5KEN8801270M320927325242280<<<<<36