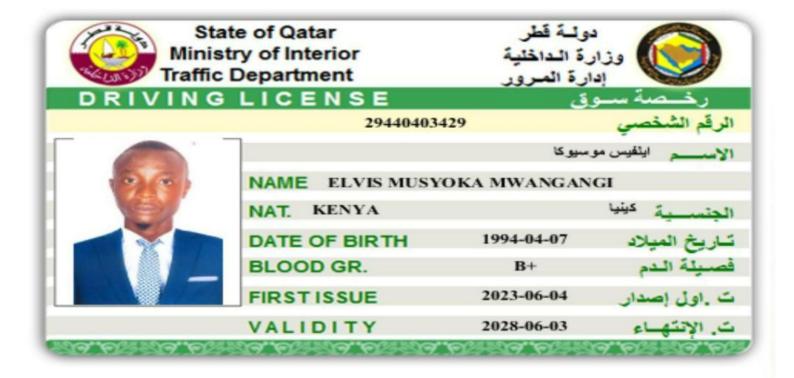

#### Personal Details:

| Name           | : Elvis Musyoka |  |
|----------------|-----------------|--|
| Date of Birth  | : 07/04/1994    |  |
| Nationality    | : Kenyan        |  |
| Religion       | : Christian     |  |
| Marital Status | : Single        |  |
| Gender         | : Male          |  |
| Qatar ID No    | : 29440403429   |  |
| Passport No    | : AK0264202     |  |
| Expiry Date    | : 17/15/2028    |  |
|                |                 |  |

### **Special Attributes:**

- Hard working and consistent performer
- Team player
- Sincere, dedicated & enthusiastic
- Fast learner
- Flexible, can adapt to changes
- Ability to work under pressure
- BICS LTP certified
- Valid Driving License of Qatar with an expiry date of 03/06/2028