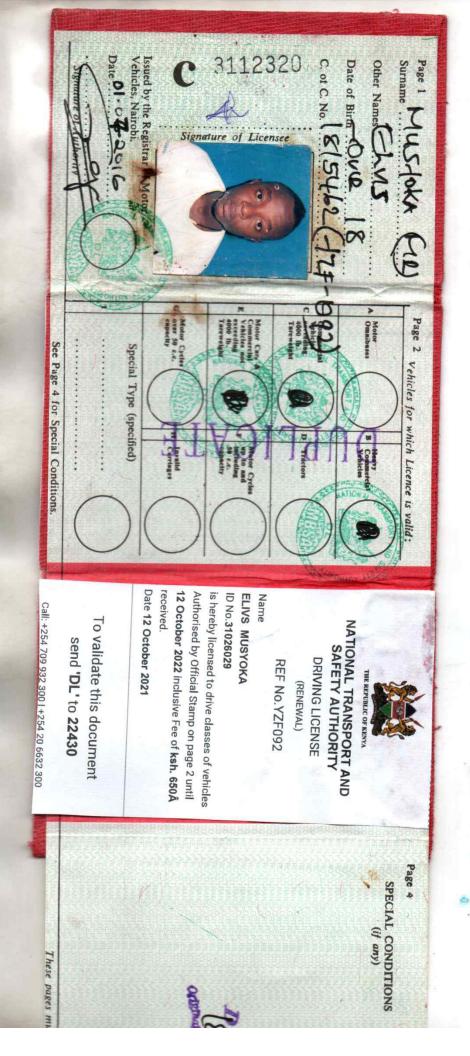

### **Special Attributes:**

- Hard working and consistent performer
- Team player
- Sincere, dedicated & enthusiastic
- Fast learner
- Flexible, can adapt to changes
- Ability to work under pressure
- BICS LTP certified
- Valid Driving License of Qatar with an expiry date of 03/06/2028