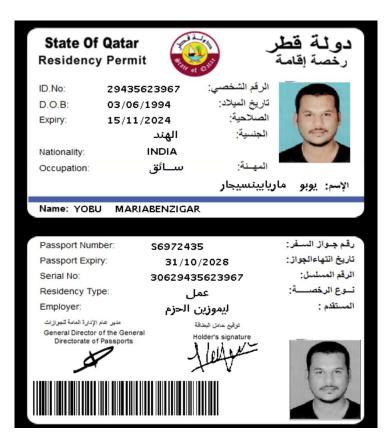

## PERSONAL DETAILS

- Date of Birth: 03 June 1994
- Marital Status: Married
- Nationality: Indian
- Driving License: Valid Qatar License (Exp: 23-05-2029) Both Manual & Automatic Transmission
- QID No: 29435623967 (Exp: 15-11-2024)
- Passport No: S6972435 (Exp: 31-10-2028)