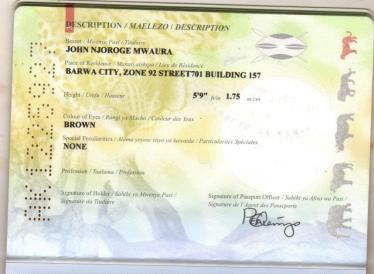

#### **REFEREES**

Mary Nduta

Tel: +254 720662173

0

PASSPORT/PASI/PASSEPORT

P KEN
Surname/Ina la Ukou/Non
MWAURA
Given Namesa/Majina Aliyopewa/Prinons
JOHN NJOROGE
Nationality/Unij/a/Vationalite
KENYAN

Date of Birth/Turene per Assumment

OZ FEB 1988
Sex/Instia/Sex: Place of Birth/Mehalt per Kiscolrevel Jense
KAJIADO, KEN

Date of Issue/Turene per Kutolrevel Date de Dairone

M KAJIADO, KEN
Date of Issue/Turche yo Kutolowa/Date de Delivrance
04 OCT 2022
Date of Expiry/Turche yo Missisha/Date d'Expiration
03 OCT 2032

Personal No.Nambari ya Kibinafsi/Nº Personnel 2031641

Issuing Authority Mamlaka ya kutoa Pasi Autorité
GOVERNMENT OF KENYA
Holder's Signature Sahihi ya Mwenye Pasi

AK1225927

P<KENMWAURA<<JOHN<NJOROGE<<<<<<<A>AK12259272KEN8802026M321003125207490<<<<<94