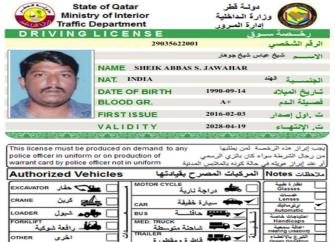

### **I.D & LICENCENCE DETAILS**

QID No : 29035622001 Valid Up To : 07.06-2025 Heavy Licence : 29035622001 Valid Up To : 19-04-2028

SHEIK JAWAHAR الإسم: Name:

رقم التصريح: 29035622001

قد اجيز له قيادة : LIGHT+HEAVY VEHICLES ONLY

جنسية : INDIAN مدير المطار

de

CATEGORY I

دولة قطر

ID.No: 29035622001 D.O.B: 14/09/1990 Expiry: 07/06/2025 الهند