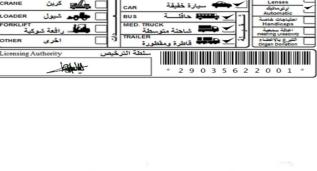

### **I.D & LICENCENCE DETAILS**

QID No : 29035622001 Valid Up To : 07.06-2025 Heavy Licence : 29035622001 Valid Up To : 19-04-2028

SHEIK JAWAHAR الإسم: Name:

رقم التصريح: 29035622001

قد اجيز له قيادة : LIGHT+HEAVY VEHICLES ONLY

جنسية : INDIAN مدير المطار

de

CATEGORY I

دولة قطر

ID.No: 29035622001 D.O.B: 14/09/1990 Expiry: 07/06/2025 الهند