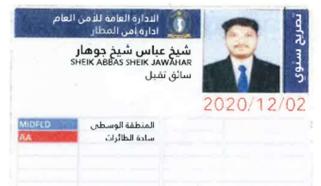

الاسم: شيخ عباس شيخ جوهار

INDIA Nationality سائق ثقيل Occupation:

S2359051

عمل

امداد لادارة خدمات المرافق

Name: SHEIK ABBAS SHEIK JAWAHAR

Passport Number: Passport Expiry: Serial No:

Employer

23/03/2028 31329035622001 Residency Type:

رقم جواز السفر: تاريخ انتهاءالجواز: نسوع الرخص المستقدم:

الإدارة العامة للجوازات General Director Directorate of

توقيع حامل البطاقة Holder's signature i. Grekobbas

\*0000000034014\*

جهة العمل: QAFAM

تاريخ الإصدار: 18/04/2019

تاريخ الإثنهاء : 17/04/2022

If found please return it to Head Of Operation Section, phone +974- 44656393

> ، ا وجدت يرجى إعادتها إلى رئيس قسم العمليات الهاتف: 44656393 +974