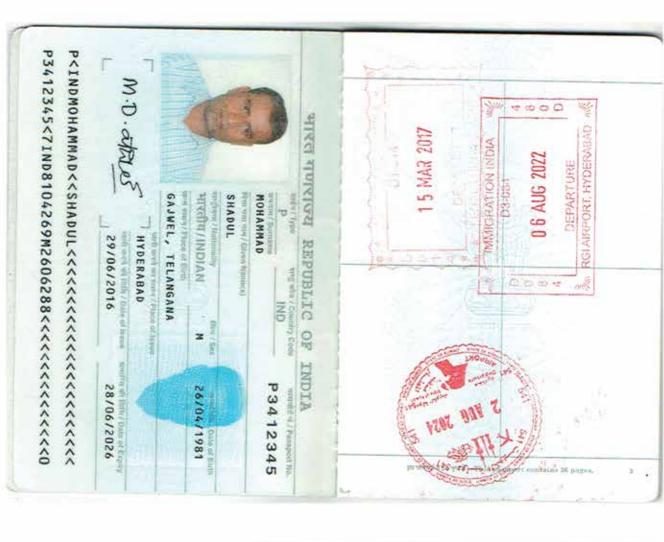

### **Passport Details**

Passport No : P3412345

Date of Issue : 29/06/2016

Expiry Date : 28/06/2026