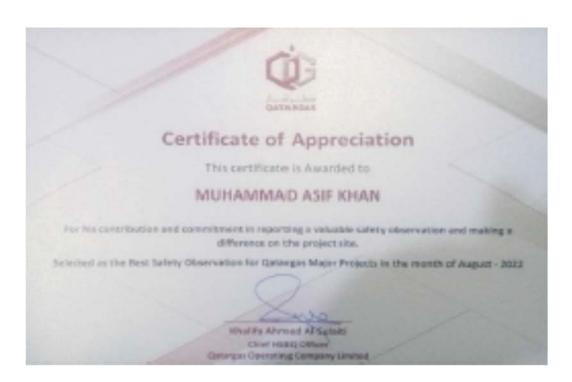

# VISUALS OF RECENT ACHIEVEMENTS WHILST WORKING AT QG NFXP (ONSHORE) PROJECT

NO. 123642

REGISTR ATION NO. <u>E0P-5382/2001, 2002</u> ROLL NO. <u>1053</u>