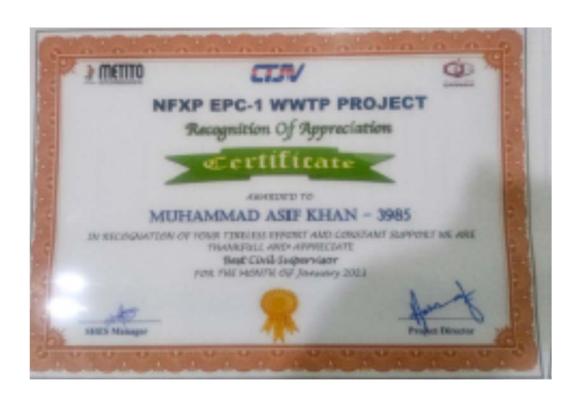

# VISUALS OF RECENT ACHIEVEMENTS WHILST WORKING AT QG NFXP (ONSHORE) PROJECT

NO. 123642

REGISTR ATION NO. <u>E0P-5382/2001, 2002</u> ROLL NO. <u>1053</u>