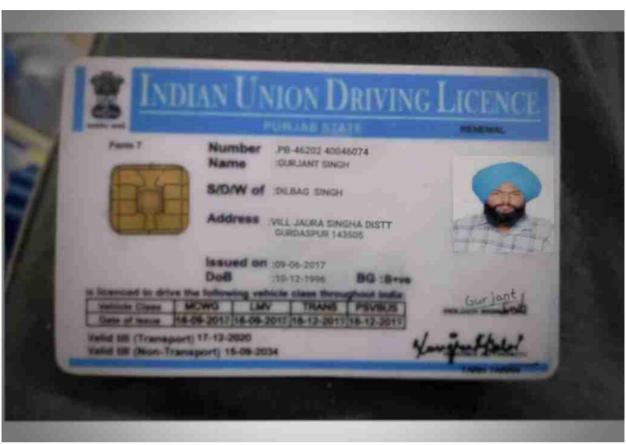

September 2023 - January 2024

Additional Information

**Driving License** 

- ◆License No 29635632058
- ◆Date of issue 31-10-2023
- ◆Date of Expiry 30-10-2028
- ◆Type of vehicle (bus, med-truck, trailer
- ♦QID & PASSPORT DETAILS

◆QID NO: 29635632058 ◆Expiry Date: 25-08-2025 ◆Passport No: V7485495 ◆Expiry Date: 14-03-2032

**Skills** 

- Valid Commercial Driving License (Bus,Med truck & Trailer)
- •Expert in heavy vehicle operations
- •Comprehensive knowledge of road safety and traffic regulations
- •Route planning and GPS navigation proficiency
- •Vehicle inspection and basic maintenance
- •Strong communication and problem-solving skills