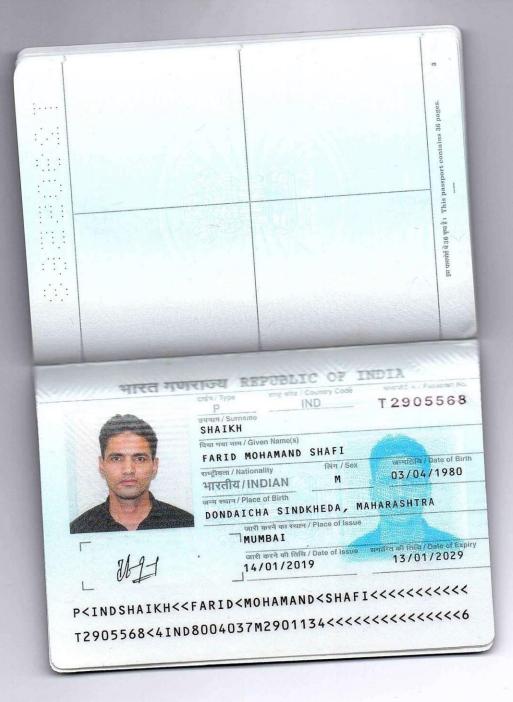

### **Personal Profile**

| Date of Birth     | 03/04/1980                                     |  |
|-------------------|------------------------------------------------|--|
| Languages Known   | English, Arabic, Hindi, Urdu, Marathi          |  |
| Permanent Address | House No. 54 93 Lane Near /vitthal temple part |  |
|                   | Dondaicha – 425408 Dist – Dhule                |  |
| New Passport No.  | T2905568                                       |  |
| Date of Issue     | 14/01/2019                                     |  |
| Date of Expire    | 13/01/2029                                     |  |
| Place of Issue    | Thane                                          |  |
| Old Passport No.  | H2083595                                       |  |