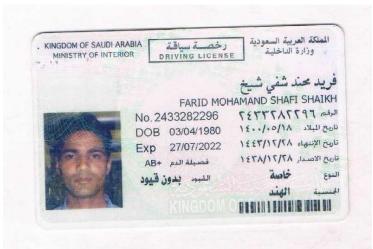

### **Personal Profile**

| Date of Birth     | 03/04/1980                                     |  |
|-------------------|------------------------------------------------|--|
| Languages Known   | English, Arabic, Hindi, Urdu, Marathi          |  |
| Permanent Address | House No. 54 93 Lane Near /vitthal temple part |  |
|                   | Dondaicha – 425408 Dist – Dhule                |  |
| New Passport No.  | T2905568                                       |  |
| Date of Issue     | 14/01/2019                                     |  |
| Date of Expire    | 13/01/2029                                     |  |
| Place of Issue    | Thane                                          |  |
| Old Passport No.  | H2083595                                       |  |