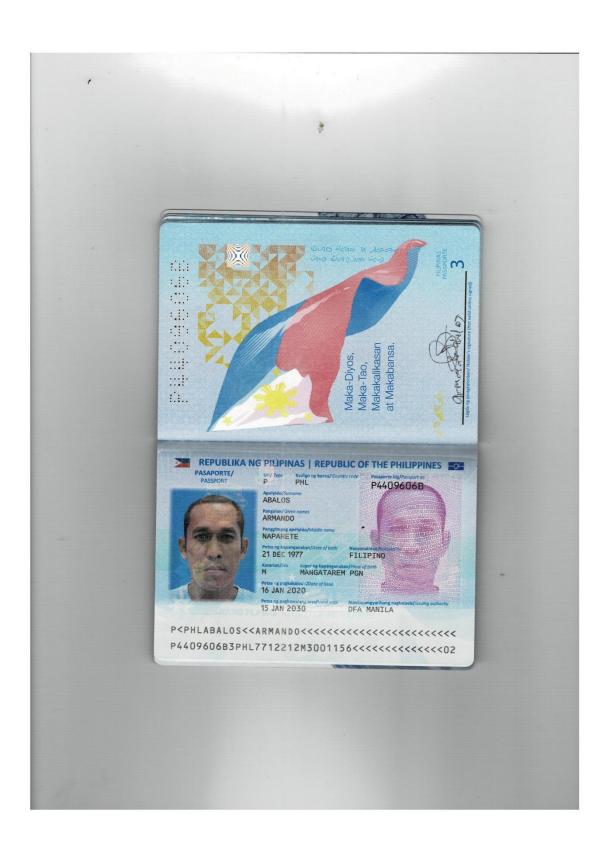

#### Armando N. Abalos

#### **PERSONAL ATTAINMENTS:**

**DATA OF BIRTH** : December 21, 1977

PLACE OF BIRTH : Pangasinan, Philippines

CIVIL STATUS : Married

NAME OF SPOUSE : Katherine Santiago Abalos (Housewife)

RELIGION : Catholic
CITIZENSHIP : Filipino