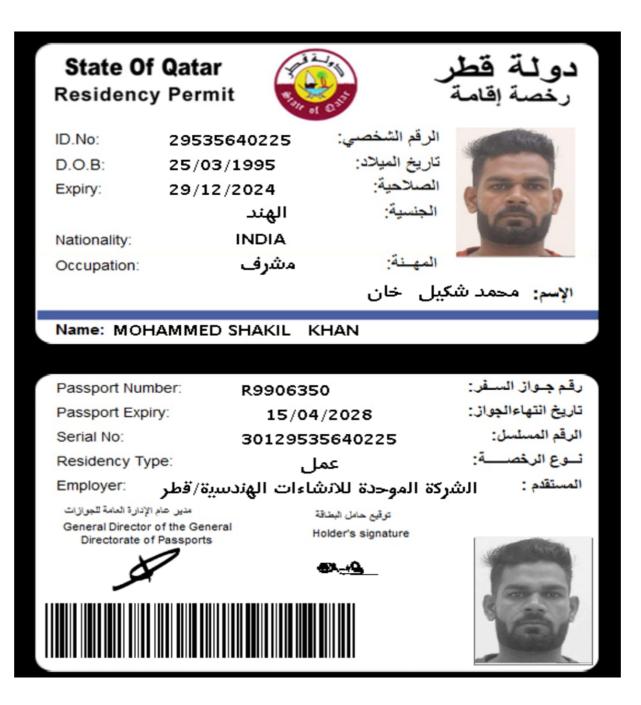

## **PASSPORT & QID DETAILS**

| THIST ONT & QID DIT            |                                                                               |
|--------------------------------|-------------------------------------------------------------------------------|
| Passport No                    | : R9906350                                                                    |
| Date of Expiry                 | : 15/04/2028                                                                  |
| Qid No                         | : 29535640225                                                                 |
| Date of Expiry                 | : 29/12/2024                                                                  |
| <b>QATAR LICENSE DETA</b>      | ILS                                                                           |
| License No                     | : 29535640225                                                                 |
| Date of issue                  | : 14/05/2023                                                                  |
| Date of Expiry                 | : 13/05/2028                                                                  |
| Authorized                     | : car (Manuel)                                                                |
| <b>PERSONAL DETAILS</b>        |                                                                               |
| Sex :                          | Male.                                                                         |
| Date of Birth :                | 25/03/1995                                                                    |
| Marital Status :               | Married                                                                       |
| Nationality :                  | India                                                                         |
| Language known:                | English (Good), Hindi (Good), Urdu (Good), Arabic (Basic)                     |
| Religion :                     | Muslim                                                                        |
| <b>DECLARATION</b>             |                                                                               |
| I have by declare that all the | a detail a unit to a in this CV are true, complete and correct to the heat of |