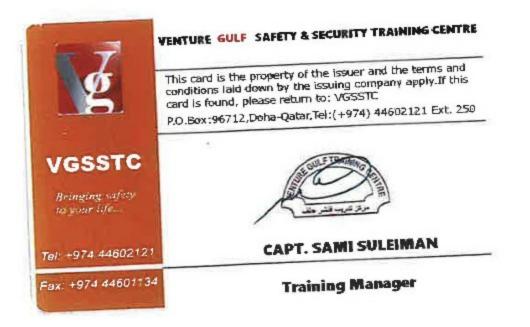

#### VENTURE GULF SAFETY & SECURITY TRAINING CENTRE

www.vgtcq.com

admin@vgetc.com

This is to certify that MOHAMMED SHAKIL KHAN

has successfully completed training for DEFENSIVE DRIVING (LIGHT) -(QatarEnergy Approved)

Date Of Issue: 24-AUG-2024 Expiry Date: 23-AUG-2027

Cert No: 322347

Company: CONSOLIDATED ENGINEERING CONSTRUCTION COMPANY W.L.L.