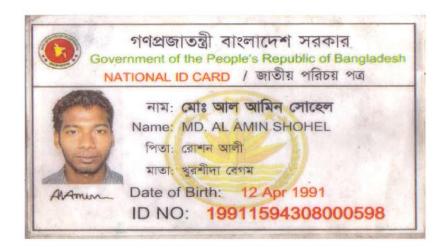

# Personal Information:

| * | Name              | : | Md. Al Amin Shohel       |
|---|-------------------|---|--------------------------|
| * | Father's Name     | : | Md. Rowshon Ali          |
| * | Mother's Name     | : | Khorsheda Begum          |
| * | Date of Birth     | : | 12-04-1991               |
| * | Nationality       | : | Bangladeshi (by Birth)   |
| * | Religion          | : | Islam                    |
| * | Marital Status    | : | Married                  |
| * | Gender            | : | Male                     |
| * | Permanent Address | : | Vill: Choto ravar bagan, |
|   |                   |   | P.O: Minemuk,            |
|   |                   |   | P.S: Longodu,            |
|   |                   |   |                          |