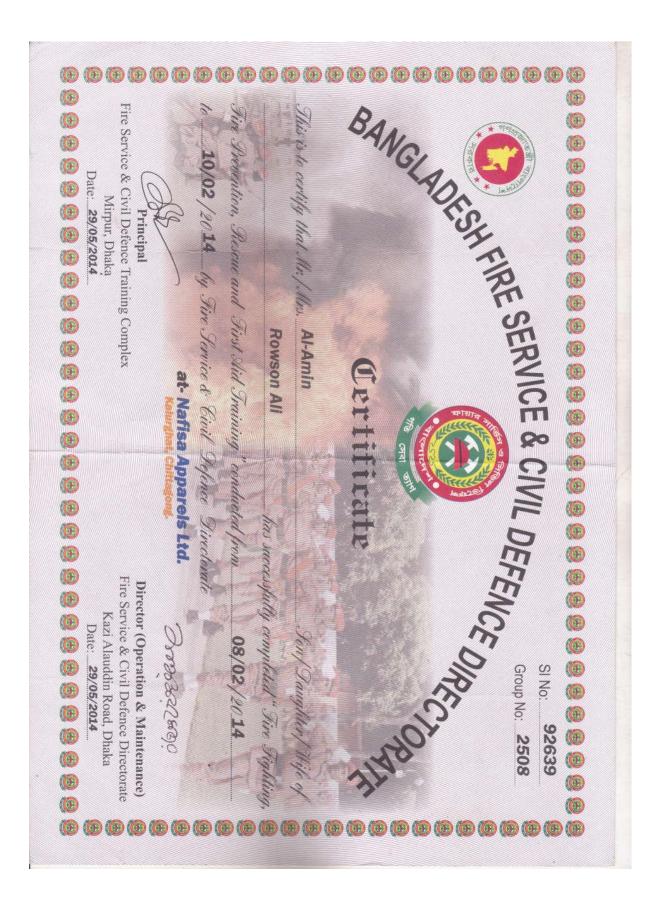

requirements under the Nation<br>NTVQF)and completed the fol<br>a <b>Fitting , NTVQF Level -I</b> . |                    |

- ✓ Use basic mathematical concepts
- Apply OSH practices in the workplace
   Interpret technical drawing
- ✓ Work in the manufacturing Industry
- ✓ Use hand tools and power tools
- ✓ Use graduated measuring instruments
- ✓ Perform lathe operations
- \* Fabricate and assemble components
- \* Perform gas cutting and welding
- \* Perform sheilded metal arc welding (SMAW) under supervision- position 1'F, 2'F, 3'F, 4'F, 1G, 2G

Date of Issue: 19 December, 2015 Validity : 5 (Five) years from issuing date

821158211582115821158

いいたいのたいのという

Nerro

Deputy / Controller of Examinations 215×215×215×215×215×2

For verification please visit BTEB website : www.btebcbt.gov.bd

m



SANOWARA DRINKS & BEVERAGE INDUSTRIES LIMITED

CTORY : CHANDGAON I/A, ARAKAN ROAD, CHITTAGONG. PHONE : 671952, 670090, 670856

# **EXPERIENCE CERTIFICATE**

This is to certify that Md. Al Amin Shohel, S/O: Rowshan Ali, Mother's Name: Khurshida Begum, Vill: Hazi Nur Ahmed Sarak, P.O: Khulshi, P.S: Khulshi, Dist: Chittagong, Bangladesh served as a "Mechanical Fitter & Plumber" in this organization Sanowara Drinks & Beverage Industries Ltd. from 1.01.2011 to 28<sup>th</sup> Feb 2017.

During her service period we found him every sound to maintain all kinds of New Balance, intelligent and honest employee of our institution. From the date of her work, he not had been entitled with any subversive activity.

We wish him all success in life.

Engr. Md. Abu Bakar Siddique

Manager (Maintenance)