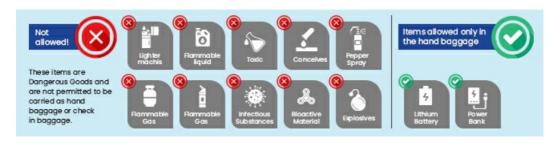

#### RULES AND REGULATIONS

- $\bullet$  PASSENGER ID All Passengers must carry their Photo Identification while Check In.
- Flight timings are subject to change without prior notice. Please recheck with carrier prior to departure.
- For Infant passenger Hand baggage of 10KG is allowed , please note Infant bag allowance can be used only for Infant meal/bag and it can't be clubbed with Adult passenger bag [The baggage allowance may vary as per sector , please check with airline to avoid any issues].