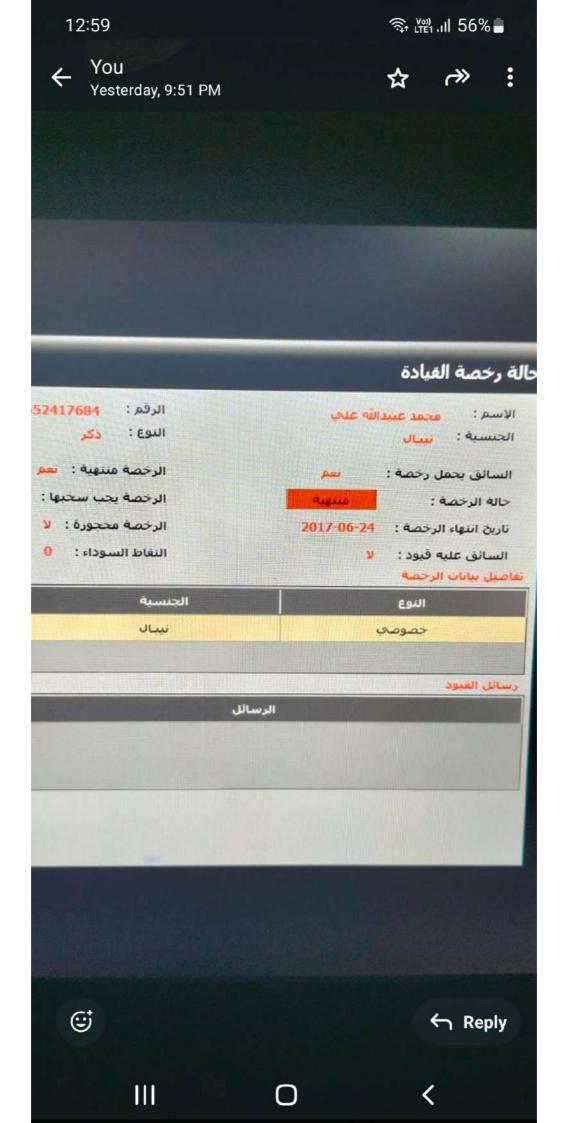

### **Personal Information:**

| Name            | : MO OBAIDULLAH ALI |
|-----------------|---------------------|
| Date of birth   | : 29 Jun 1985       |
| Marital Status  | : Married           |
| Nationality     | : Nepali            |
| Passport No     | : PA2971870         |
| Passport Expiry | : 23 Jun 2034       |
| Religion        | : Muslim            |
| Visa Status     | : Transferable      |
| QID. No         | : 28552417684       |
| Qatar License   | : Available         |
| Qualifications: |                     |