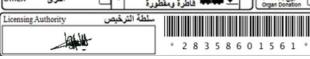

#### **License & Certifications**

**Qatar Driving License (Valid until 2027)** 

Authorized Vehicles: Loader, Car, Bus, Medium Truck, Trailer.

Education

Matric certificate

DRIVING LICENSE

د الشخصي 28358601561

ت. الإنتهاء VALIDITY 2027-04-05

Ris license must be produced on demand to any بجب إيراز هذه الرخصة لمن يطلبها police officer in uniform or on production of warrant card by police officer not in uniform أو عند إبراز هويته في حللة كونه بالمدليس المدنية

المركبات المصرح بقيادتها **Authorized Vehicles** المحقات Notes MOTOR CYCLE ظارة طبية Glasses EXCAVATOR Lenses CRANE 🕶 سيارة خفيفة CAR اوتومائيڭ Automatic LOADER BUS ✔ والله حافلة ماهم شيول MED. TRUCK رافعة شوكية اخرى OTHER مقطورة