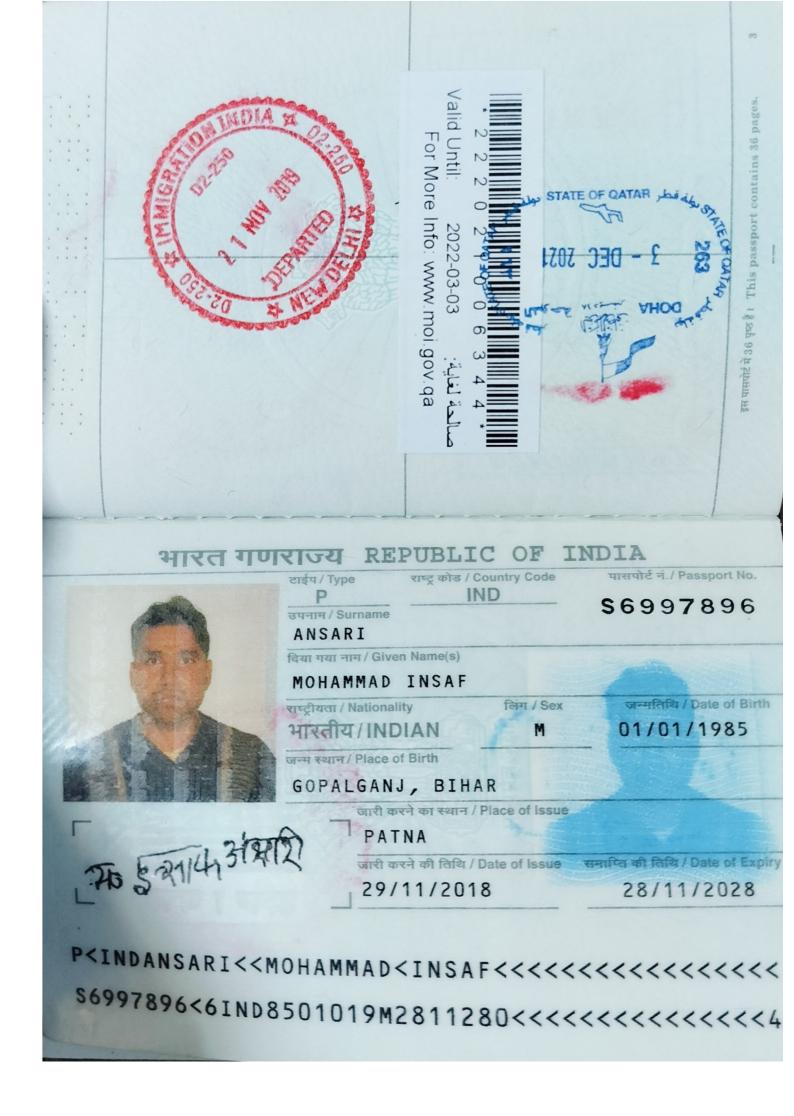

#### Personal Profile

| f Birth  | :                                              | 01/01/1985                    |
|----------|------------------------------------------------|-------------------------------|
| ality    | :                                              | Indian                        |
|          |                                                |                               |
| ages     | :                                              | English, Arabic Urdu & Hindi, |
| rt No.   | :                                              | S-6997896                     |
| f Expiry | :                                              | 28/11/2028                    |
|          | f Birth<br>ality<br>ages<br>rt No.<br>f Expiry | ality :<br>nges :<br>rt No. : |

MUSLIM ANSARI

पति ज्ञा पत्नी का नाम / Name of Spouse AFSANA KHATOON

JAMILA KHATOON

भिता / कानूनी अभिभाषया का नाम / Name of Father / Legal Guardian

VILL-SAWANHIPATTI, PO- BATHUABAZAR

PS-PHULWARIYA, GOPALGANJ

PIN:841425, BIHAR, INDIA

भूताने भारापोर्ट का में. और इसके जारी होने की तिथि एवं स्थान / Old Passport No. with Date and Place of Issue H0778234 18/09/2008 PATNA

wight R./ Flie No.

पता / Address

PA1073093396218