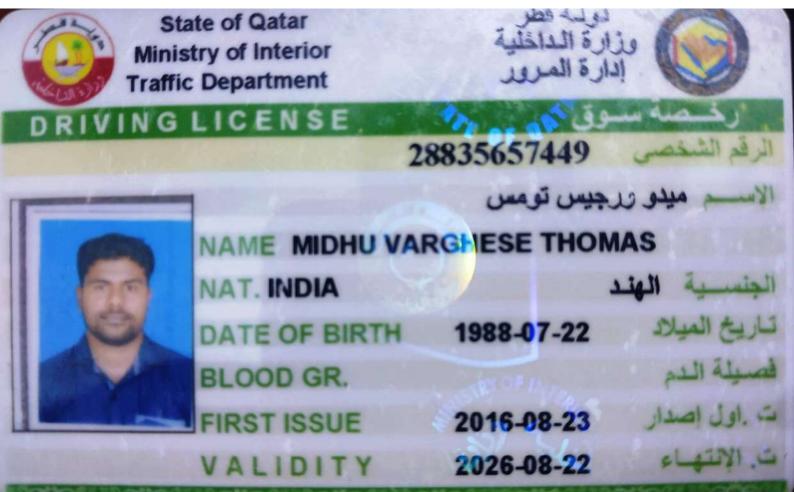

### PASSPORT & DRIVING LICENSE

## **DETAILS**

**PASSPORT NUMBER: T2430661** 

DATE OF ISSUE:28/01/2019 DATE OF EXPIRY:27/01/2029 PLACE OF ISSUE: DOHA

**QATAR DRIVING LICENSE NO;28835657449** 

ISSUE DATE :23/08/2016 EXPIRY DATE:22/08/2026 PLACE OF ISSUE: QATAR