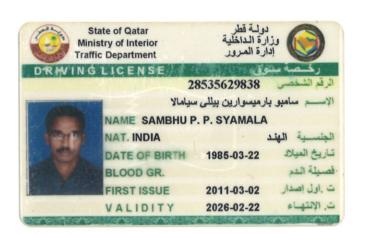

#### **DRIVING LICENCE**

• Valid Qatar Driving Licence No:28535629838

# State Of Qatar Residency Permit

دولة قطر

ID.No: D.O.B.: 28535629838 22/03/1985 الرقم الشخصي: تاريخ الميلاد:

Expiry:

09/11/2025

الصلاحية:

Nationality:

الهند INDIA

المهنة.

Occupation:

هنة: سائق

الاسم: سامبو بارميسوارين بيللي سيامالا

Name: SAMBHU PARAMESWARAN PILLAI SYAMALA

Passport Number:

Passport Expiry:

Serial No:

Residency Type: Employer:

مدير عام الإدارة العامة للجرازات General Director of the General Directorate of Passports Y2822005

08/06/2034

31428535629838

عمل

أهلا تريدينغ اند ترانسبورتاشن

توقيع حامل البطقة Holder's signature