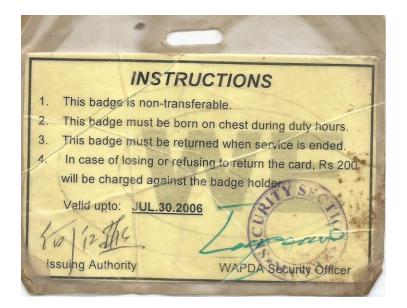

**PROJECT NAME:** CWE CO PVT LTD.,

**SITE DETAIL:** MANGLA POWER PLANT, AZAAD KASMIR.

**DURATION:** OCTOBER 2006to JANUARY 2008

**TOTAL EXPERIENCE:** 1 YEAR3 MONTHS **NATURE OF JOB:** ELECTRICIAN