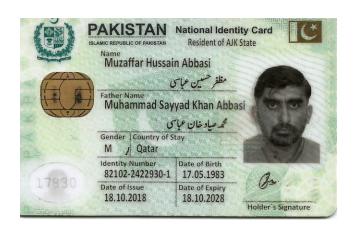

### **PERSONAL DETAILS**

Name: Muzaffar Hussain Abbasi

**Father Name:** Muhammad Sayyad Khan Abbasi

**Date of Birth**: 17 May 1983 **CNIC No:** 82102-2422930-1

Marital Status: Married

**Languages Known:** Arabic, English & English.