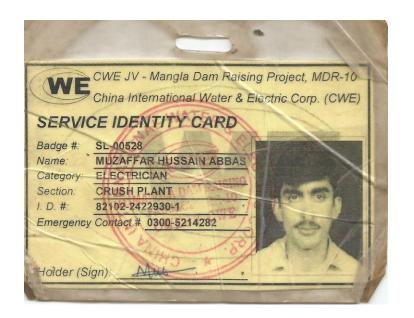

**PROJECT NAME:** CWE CO PVT LTD.,

**SITE DETAIL:** MANGLA POWER PLANT, AZAAD KASMIR.

**DURATION:** OCTOBER 2006to JANUARY 2008

**TOTAL EXPERIENCE:** 1 YEAR3 MONTHS **NATURE OF JOB:** ELECTRICIAN