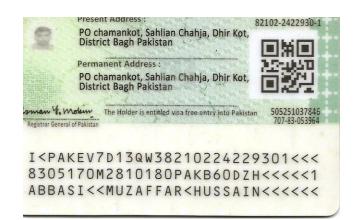

### **PERSONAL DETAILS**

Name: Muzaffar Hussain Abbasi

**Father Name:** Muhammad Sayyad Khan Abbasi

**Date of Birth**: 17 May 1983 **CNIC No:** 82102-2422930-1

Marital Status: Married

**Languages Known:** Arabic, English & English.