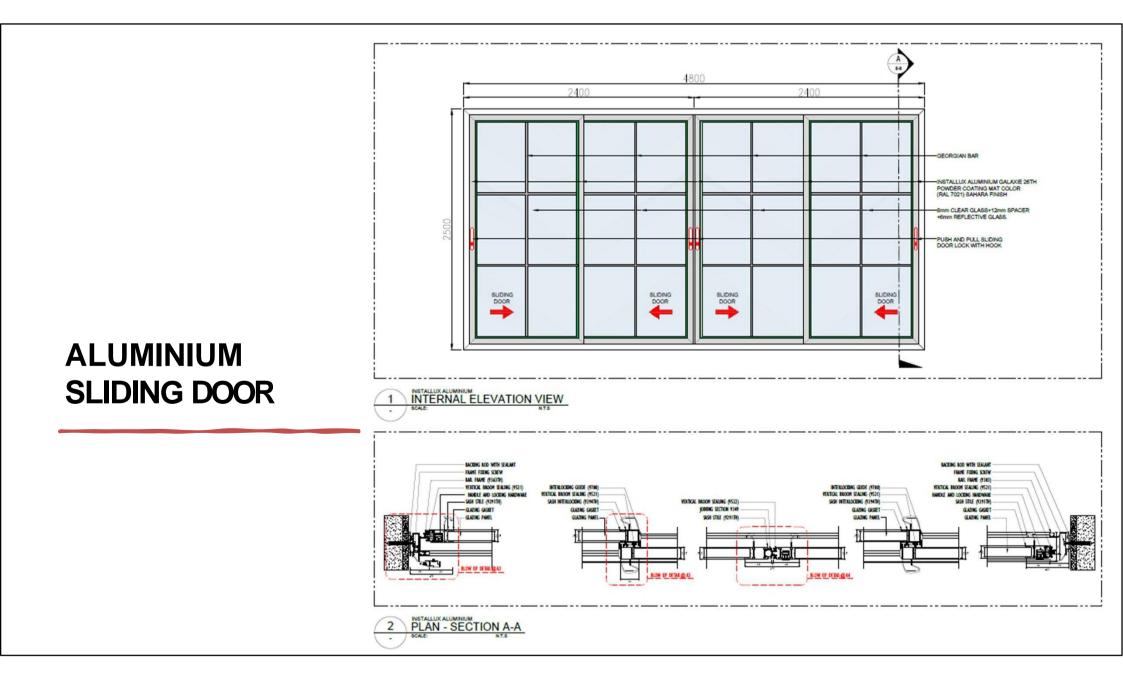

ission. Coordinated project drawings in consultation with project managers CAD staff and other trade Shop Drawing Aluminium Hinge Door and window Curtain Wall (Cover Cup Structural Glazing ) Skylight Domes Façade Curtain wall upvc Door & window and steel

AutoCAD Draughtsman with 3dsmax DOHA SKYLIGHT - FEB 2019- MARCH 2022

Work With the Design Director(s). Conceptual Designs, Presentations, Design Development, and Production. Exterior and Interior Architectural 3D Models and Renderings. Rapidly Be Able to Construct Accurate High Quality, Realistic 3D Rendering.

Stained Glass Design door and window dome skylight slope skylight curtain wall

Created fabrication and schematic drawings for final approval submission.

## **ALUMINIUM WORK**

## ALUMINIUM WINDOW DOUBLE LEAVE





















### ALUMINIUM SLIDING DOOR



## ALUMINIUM SKYLIGHT WORK











## ALUMINIUM DOME



## ALUMINIUM CYLINDRICAL SKYLIGHT 3D



## STAINED GLASS DESIGN







STAINED GLASS DESIGN

## STAINED GLASS DESIGN





## ALUMINIUM DOME LEXAN WITH CONCRETE



## ALUMINIUM CURTAIN WALL WITH DOOR



## ALUMINIUM CURTAIN WALL WITH DOOR



### STEEL DIAMOND SHAPE DOME



## More Portfolio

#### E-mail

sultankhan050@gmail.com

#### Telephone