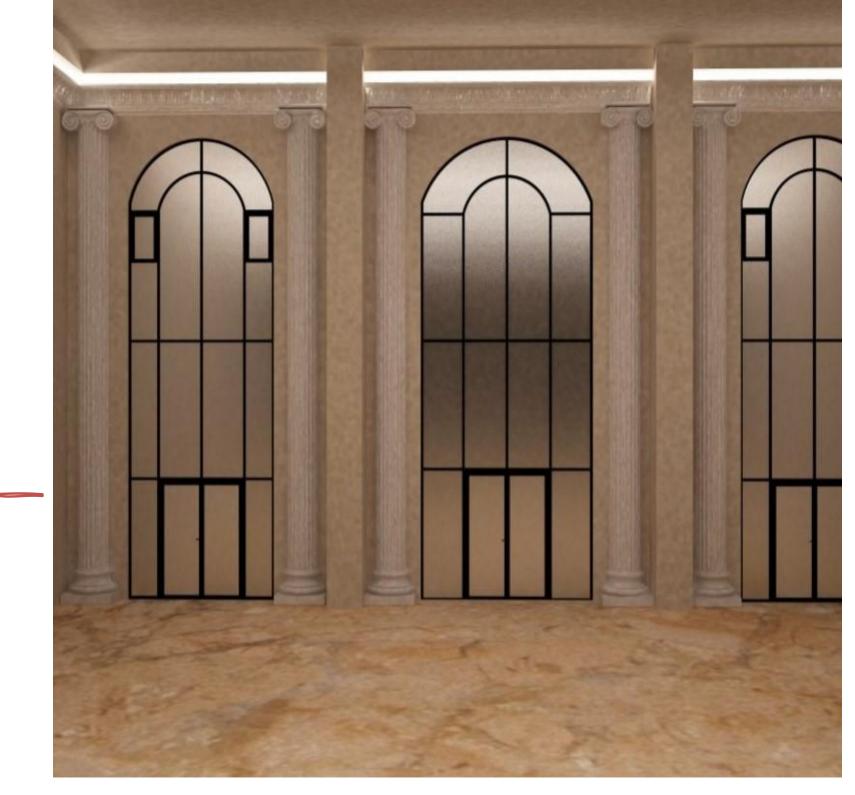

## **ALUMINIUM WORK**

## ALUMINIUM WINDOW DOUBLE LEAVE

### ALUMINIUM SLIDING DOOR