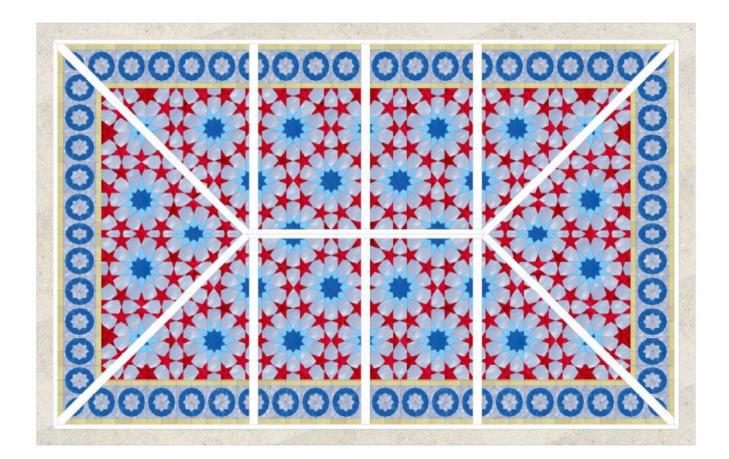

Cover Cup Structural Glazing ) Skylight Domes Façade Curtain wall upvc Door & window and steel

AutoCAD Draughtsman with 3dsmax DOHA SKYLIGHT - FEB 2019- MARCH 2022

Work With the Design Director(s). Conceptual Designs, Presentations, Design Development, and Production. Exterior and Interior Architectural 3D Models and Renderings. Rapidly Be Able to Construct Accurate High Quality, Realistic 3D Rendering.

Stained Glass Design door and window dome skylight slope skylight curtain wall

Created fabrication and schematic drawings for final approval submission.

## **ALUMINIUM WORK**

## ALUMINIUM WINDOW DOUBLE LEAVE





















### ALUMINIUM SLIDING DOOR



## ALUMINIUM SKYLIGHT WORK











## ALUMINIUM DOME



## ALUMINIUM CYLINDRICAL SKYLIGHT 3D



## STAINED GLASS DESIGN







STAINED GLASS DESIGN

## STAINED GLASS DESIGN





## ALUMINIUM DOME LEXAN WITH CONCRETE



## ALUMINIUM CURTAIN WALL WITH DOOR



## ALUMINIUM CURTAIN WALL WITH DOOR



### STEEL DIAMOND SHAPE DOME



## More Portfolio

#### E-mail

sultankhan050@gmail.com

#### Telephone