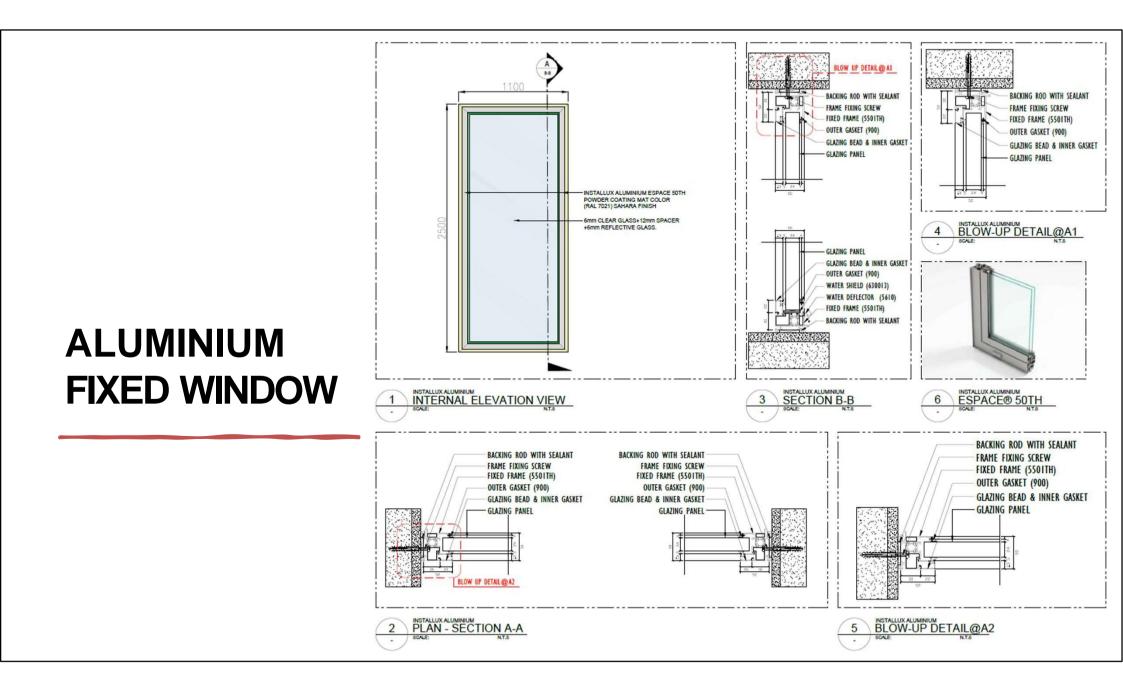

l submission. Coordinated project drawings in consultation with project managers CAD staff and other trade Shop Drawing Aluminium Hinge Door and window Curtain Wall (Cover Cup Structural Glazing ) Skylight Domes Façade Curtain wall upvc Door & window and steel

AutoCAD Draughtsman with 3dsmax DOHA SKYLIGHT - FEB 2019- MARCH 2022

Work With the Design Director(s). Conceptual Designs, Presentations, Design Development, and Production. Exterior and Interior Architectural 3D Models and Renderings. Rapidly Be Able to Construct Accurate High Quality, Realistic 3D Rendering.

Stained Glass Design door and window dome skylight slope skylight curtain wall

Created fabrication and schematic drawings for final approval submission.

## **ALUMINIUM WORK**

## ALUMINIUM WINDOW DOUBLE LEAVE





















### ALUMINIUM SLIDING DOOR



## ALUMINIUM SKYLIGHT WORK











## ALUMINIUM DOME



## ALUMINIUM CYLINDRICAL SKYLIGHT 3D



## STAINED GLASS DESIGN







STAINED GLASS DESIGN

## STAINED GLASS DESIGN





## ALUMINIUM DOME LEXAN WITH CONCRETE



## ALUMINIUM CURTAIN WALL WITH DOOR



## ALUMINIUM CURTAIN WALL WITH DOOR



### STEEL DIAMOND SHAPE DOME



## More Portfolio

#### E-mail

sultankhan050@gmail.com

#### Telephone