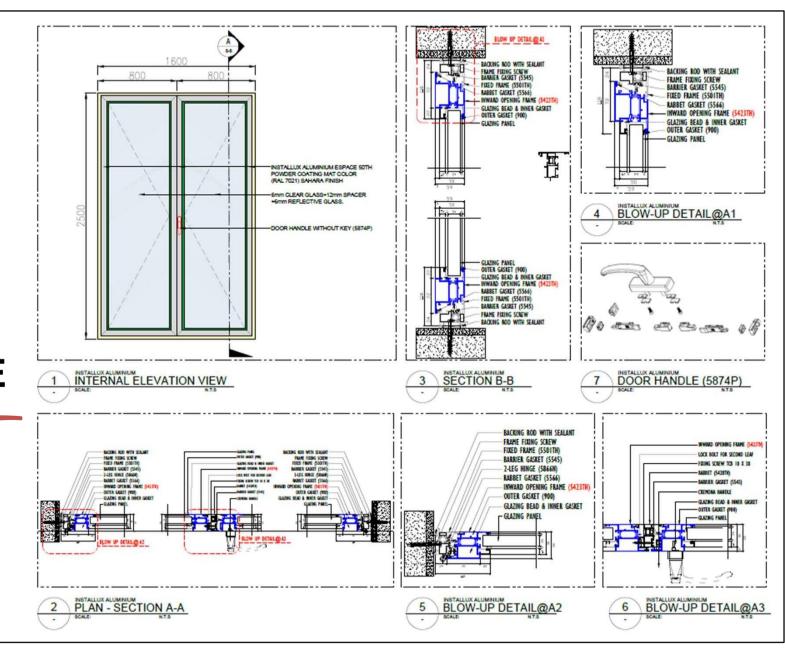

inal approval submission. Coordinated project drawings in consultation with project managers CAD staff and other trade Shop Drawing Aluminium Hinge Door and window Curtain Wall (Cover Cup Structural Glazing ) Skylight Domes Façade Curtain wall upvc Door & window and steel

AutoCAD Draughtsman with 3dsmax DOHA SKYLIGHT - FEB 2019- MARCH 2022

Work With the Design Director(s). Conceptual Designs, Presentations, Design Development, and Production. Exterior and Interior Architectural 3D Models and Renderings. Rapidly Be Able to Construct Accurate High Quality, Realistic 3D Rendering.

Stained Glass Design door and window dome skylight slope skylight curtain wall

Created fabrication and schematic drawings for final approval submission.

## **ALUMINIUM WORK**

## ALUMINIUM WINDOW DOUBLE LEAVE





















### ALUMINIUM SLIDING DOOR



## ALUMINIUM SKYLIGHT WORK











## ALUMINIUM DOME



## ALUMINIUM CYLINDRICAL SKYLIGHT 3D



## STAINED GLASS DESIGN







STAINED GLASS DESIGN

## STAINED GLASS DESIGN





## ALUMINIUM DOME LEXAN WITH CONCRETE



## ALUMINIUM CURTAIN WALL WITH DOOR



## ALUMINIUM CURTAIN WALL WITH DOOR



### STEEL DIAMOND SHAPE DOME



## More Portfolio

#### E-mail

sultankhan050@gmail.com

#### Telephone