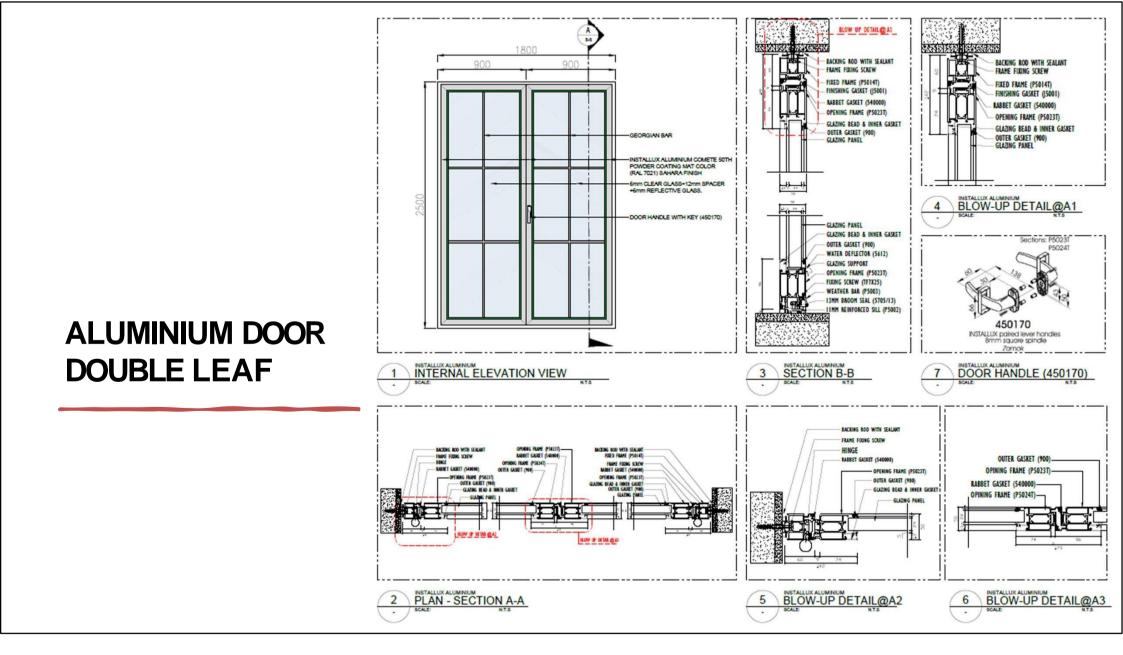

bmission. Coordinated project drawings in consultation with project managers CAD staff and other trade Shop Drawing Aluminium Hinge Door and window Curtain Wall (Cover Cup Structural Glazing ) Skylight Domes Façade Curtain wall upvc Door & window and steel

AutoCAD Draughtsman with 3dsmax DOHA SKYLIGHT - FEB 2019- MARCH 2022

Work With the Design Director(s). Conceptual Designs, Presentations, Design Development, and Production. Exterior and Interior Architectural 3D Models and Renderings. Rapidly Be Able to Construct Accurate High Quality, Realistic 3D Rendering.

Stained Glass Design door and window dome skylight slope skylight curtain wall

Created fabrication and schematic drawings for final approval submission.

## **ALUMINIUM WORK**

## ALUMINIUM WINDOW DOUBLE LEAVE





















### ALUMINIUM SLIDING DOOR



## ALUMINIUM SKYLIGHT WORK











## ALUMINIUM DOME



## ALUMINIUM CYLINDRICAL SKYLIGHT 3D



## STAINED GLASS DESIGN







STAINED GLASS DESIGN

## STAINED GLASS DESIGN





## ALUMINIUM DOME LEXAN WITH CONCRETE



## ALUMINIUM CURTAIN WALL WITH DOOR



## ALUMINIUM CURTAIN WALL WITH DOOR



### STEEL DIAMOND SHAPE DOME



## More Portfolio

#### E-mail

sultankhan050@gmail.com

#### Telephone