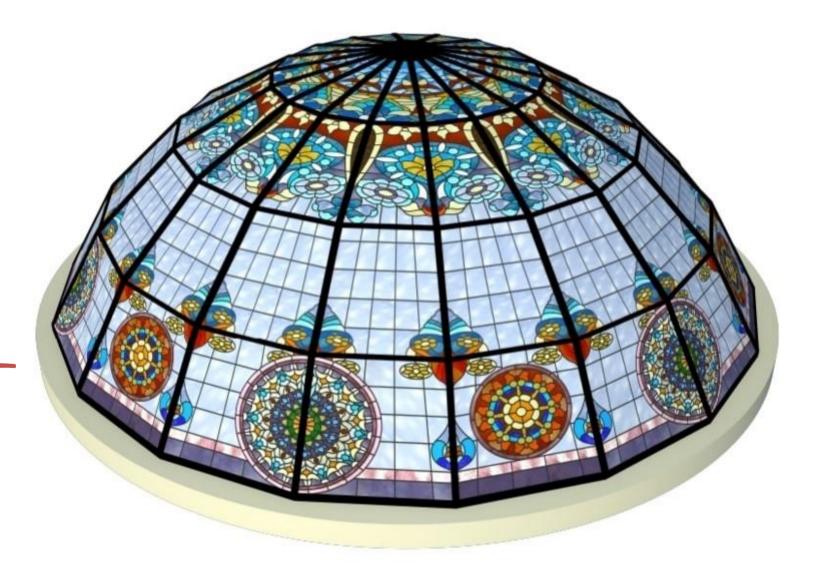

ll (Cover Cup Structural Glazing ) Skylight Domes Façade Curtain wall upvc Door & window and steel

AutoCAD Draughtsman with 3dsmax DOHA SKYLIGHT - FEB 2019- MARCH 2022

Work With the Design Director(s). Conceptual Designs, Presentations, Design Development, and Production. Exterior and Interior Architectural 3D Models and Renderings. Rapidly Be Able to Construct Accurate High Quality, Realistic 3D Rendering.

Stained Glass Design door and window dome skylight slope skylight curtain wall

Created fabrication and schematic drawings for final approval submission.

## **ALUMINIUM WORK**

## ALUMINIUM WINDOW DOUBLE LEAVE





















### ALUMINIUM SLIDING DOOR



## ALUMINIUM SKYLIGHT WORK











## ALUMINIUM DOME



## ALUMINIUM CYLINDRICAL SKYLIGHT 3D



## STAINED GLASS DESIGN







STAINED GLASS DESIGN

## STAINED GLASS DESIGN





## ALUMINIUM DOME LEXAN WITH CONCRETE



## ALUMINIUM CURTAIN WALL WITH DOOR



## ALUMINIUM CURTAIN WALL WITH DOOR



### STEEL DIAMOND SHAPE DOME



## More Portfolio

#### E-mail

sultankhan050@gmail.com

#### Telephone