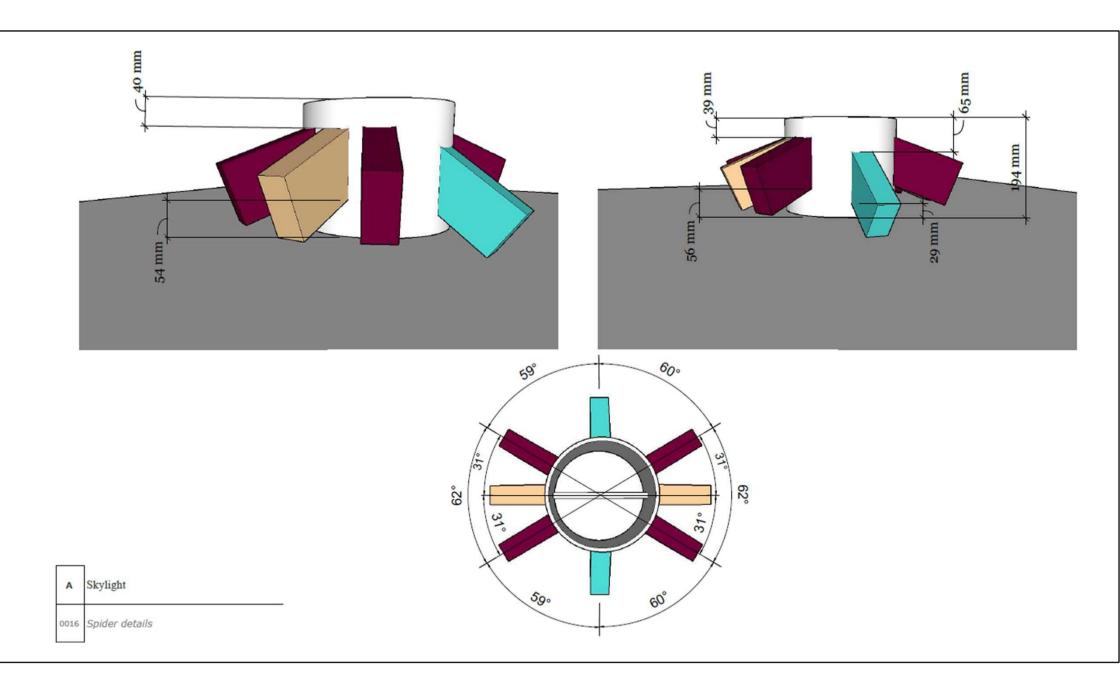

nagers CAD staff and other trade Shop Drawing Aluminium Hinge Door and window Curtain Wall (Cover Cup Structural Glazing ) Skylight Domes Façade Curtain wall upvc Door & window and steel

AutoCAD Draughtsman with 3dsmax DOHA SKYLIGHT - FEB 2019- MARCH 2022

Work With the Design Director(s). Conceptual Designs, Presentations, Design Development, and Production. Exterior and Interior Architectural 3D Models and Renderings. Rapidly Be Able to Construct Accurate High Quality, Realistic 3D Rendering.

Stained Glass Design door and window dome skylight slope skylight curtain wall

Created fabrication and schematic drawings for final approval submission.

## **ALUMINIUM WORK**

## ALUMINIUM WINDOW DOUBLE LEAVE





















### ALUMINIUM SLIDING DOOR



## ALUMINIUM SKYLIGHT WORK











## ALUMINIUM DOME



## ALUMINIUM CYLINDRICAL SKYLIGHT 3D



## STAINED GLASS DESIGN







STAINED GLASS DESIGN

## STAINED GLASS DESIGN





## ALUMINIUM DOME LEXAN WITH CONCRETE



## ALUMINIUM CURTAIN WALL WITH DOOR



## ALUMINIUM CURTAIN WALL WITH DOOR



### STEEL DIAMOND SHAPE DOME



## More Portfolio

#### E-mail

sultankhan050@gmail.com

#### Telephone