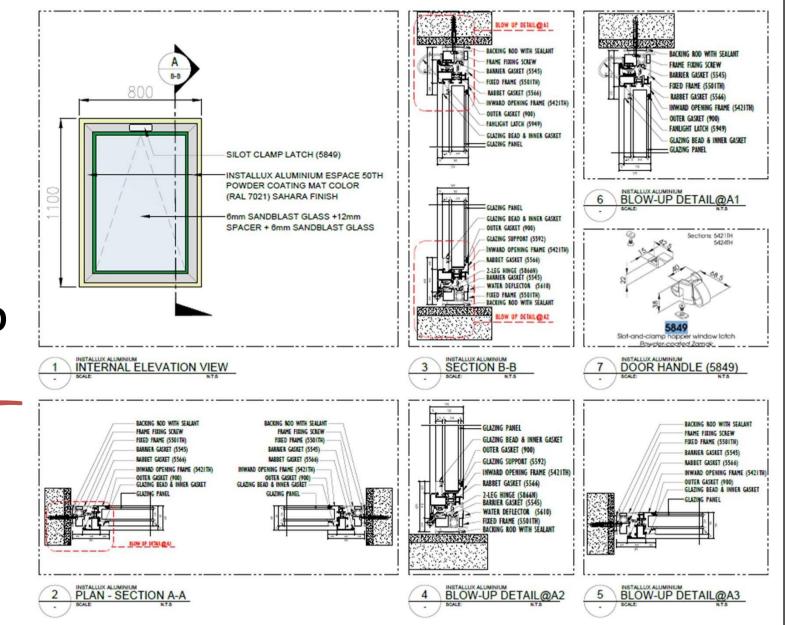

roval submission. Coordinated project drawings in consultation with project managers CAD staff and other trade Shop Drawing Aluminium Hinge Door and window Curtain Wall (Cover Cup Structural Glazing ) Skylight Domes Façade Curtain wall upvc Door & window and steel

AutoCAD Draughtsman with 3dsmax DOHA SKYLIGHT - FEB 2019- MARCH 2022

Work With the Design Director(s). Conceptual Designs, Presentations, Design Development, and Production. Exterior and Interior Architectural 3D Models and Renderings. Rapidly Be Able to Construct Accurate High Quality, Realistic 3D Rendering.

Stained Glass Design door and window dome skylight slope skylight curtain wall

Created fabrication and schematic drawings for final approval submission.

## **ALUMINIUM WORK**

## ALUMINIUM WINDOW DOUBLE LEAVE





















### ALUMINIUM SLIDING DOOR



## ALUMINIUM SKYLIGHT WORK











## ALUMINIUM DOME



## ALUMINIUM CYLINDRICAL SKYLIGHT 3D



## STAINED GLASS DESIGN







STAINED GLASS DESIGN

## STAINED GLASS DESIGN





## ALUMINIUM DOME LEXAN WITH CONCRETE



## ALUMINIUM CURTAIN WALL WITH DOOR



## ALUMINIUM CURTAIN WALL WITH DOOR



### STEEL DIAMOND SHAPE DOME



## More Portfolio

#### E-mail

sultankhan050@gmail.com

#### Telephone