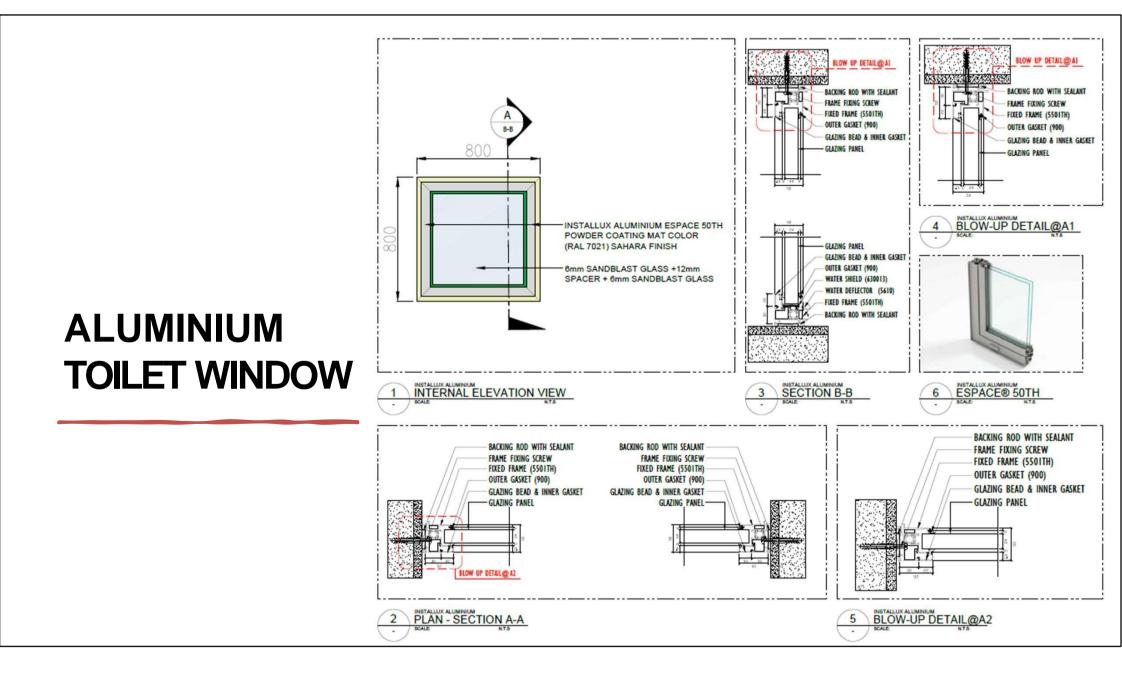

val submission. Coordinated project drawings in consultation with project managers CAD staff and other trade Shop Drawing Aluminium Hinge Door and window Curtain Wall (Cover Cup Structural Glazing ) Skylight Domes Façade Curtain wall upvc Door & window and steel

AutoCAD Draughtsman with 3dsmax DOHA SKYLIGHT - FEB 2019- MARCH 2022

Work With the Design Director(s). Conceptual Designs, Presentations, Design Development, and Production. Exterior and Interior Architectural 3D Models and Renderings. Rapidly Be Able to Construct Accurate High Quality, Realistic 3D Rendering.

Stained Glass Design door and window dome skylight slope skylight curtain wall

Created fabrication and schematic drawings for final approval submission.

## **ALUMINIUM WORK**

## ALUMINIUM WINDOW DOUBLE LEAVE





















### ALUMINIUM SLIDING DOOR



## ALUMINIUM SKYLIGHT WORK











## ALUMINIUM DOME



## ALUMINIUM CYLINDRICAL SKYLIGHT 3D



## STAINED GLASS DESIGN







STAINED GLASS DESIGN

## STAINED GLASS DESIGN





## ALUMINIUM DOME LEXAN WITH CONCRETE



## ALUMINIUM CURTAIN WALL WITH DOOR



## ALUMINIUM CURTAIN WALL WITH DOOR



### STEEL DIAMOND SHAPE DOME



## More Portfolio

#### E-mail

sultankhan050@gmail.com

#### Telephone