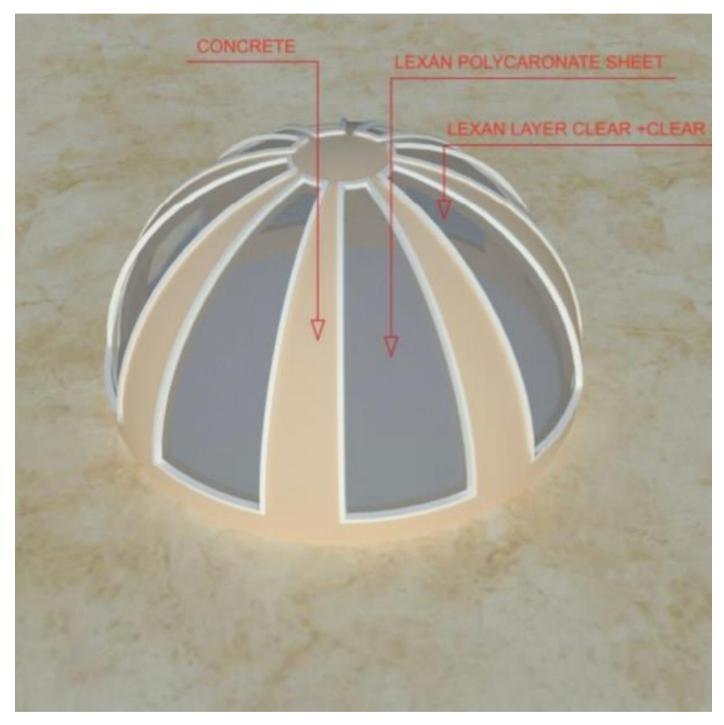

el

AutoCAD Draughtsman with 3dsmax DOHA SKYLIGHT - FEB 2019- MARCH 2022

Work With the Design Director(s). Conceptual Designs, Presentations, Design Development, and Production. Exterior and Interior Architectural 3D Models and Renderings. Rapidly Be Able to Construct Accurate High Quality, Realistic 3D Rendering.

Stained Glass Design door and window dome skylight slope skylight curtain wall

Created fabrication and schematic drawings for final approval submission.

## **ALUMINIUM WORK**

## ALUMINIUM WINDOW DOUBLE LEAVE





















### ALUMINIUM SLIDING DOOR



## ALUMINIUM SKYLIGHT WORK











## ALUMINIUM DOME



## ALUMINIUM CYLINDRICAL SKYLIGHT 3D



## STAINED GLASS DESIGN







STAINED GLASS DESIGN

## STAINED GLASS DESIGN





## ALUMINIUM DOME LEXAN WITH CONCRETE



## ALUMINIUM CURTAIN WALL WITH DOOR



## ALUMINIUM CURTAIN WALL WITH DOOR



### STEEL DIAMOND SHAPE DOME



## More Portfolio

#### E-mail

sultankhan050@gmail.com

#### Telephone