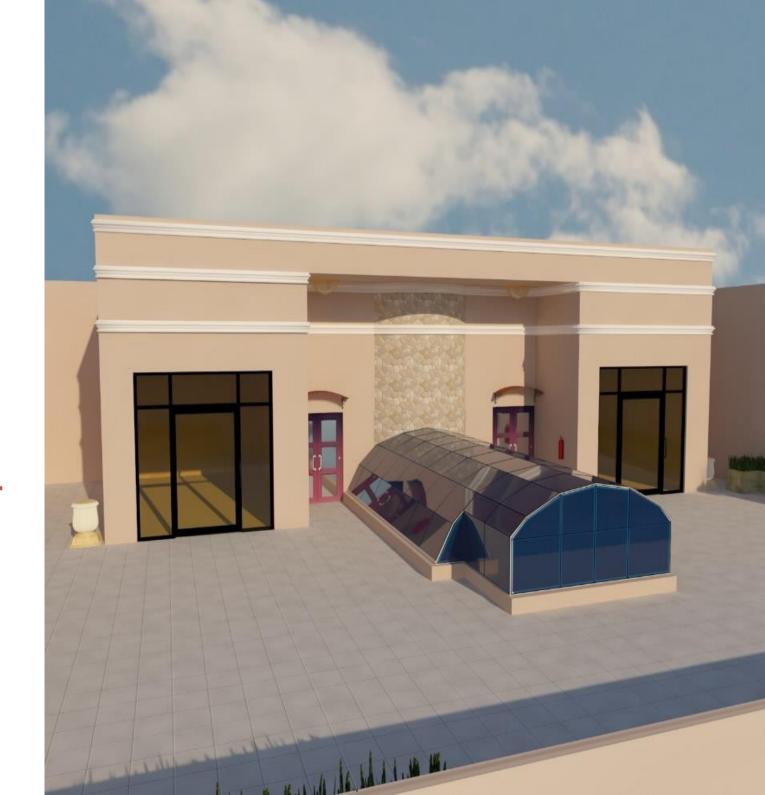

Door and window Curtain Wall (Cover Cup Structural Glazing ) Skylight Domes Façade Curtain wall upvc Door & window and steel

AutoCAD Draughtsman with 3dsmax DOHA SKYLIGHT - FEB 2019- MARCH 2022

Work With the Design Director(s). Conceptual Designs, Presentations, Design Development, and Production. Exterior and Interior Architectural 3D Models and Renderings. Rapidly Be Able to Construct Accurate High Quality, Realistic 3D Rendering.

Stained Glass Design door and window dome skylight slope skylight curtain wall

Created fabrication and schematic drawings for final approval submission.

## **ALUMINIUM WORK**

## ALUMINIUM WINDOW DOUBLE LEAVE





















### ALUMINIUM SLIDING DOOR



## ALUMINIUM SKYLIGHT WORK











## ALUMINIUM DOME



## ALUMINIUM CYLINDRICAL SKYLIGHT 3D



## STAINED GLASS DESIGN







STAINED GLASS DESIGN

## STAINED GLASS DESIGN





## ALUMINIUM DOME LEXAN WITH CONCRETE



## ALUMINIUM CURTAIN WALL WITH DOOR



## ALUMINIUM CURTAIN WALL WITH DOOR



### STEEL DIAMOND SHAPE DOME



## More Portfolio

#### E-mail

sultankhan050@gmail.com

#### Telephone