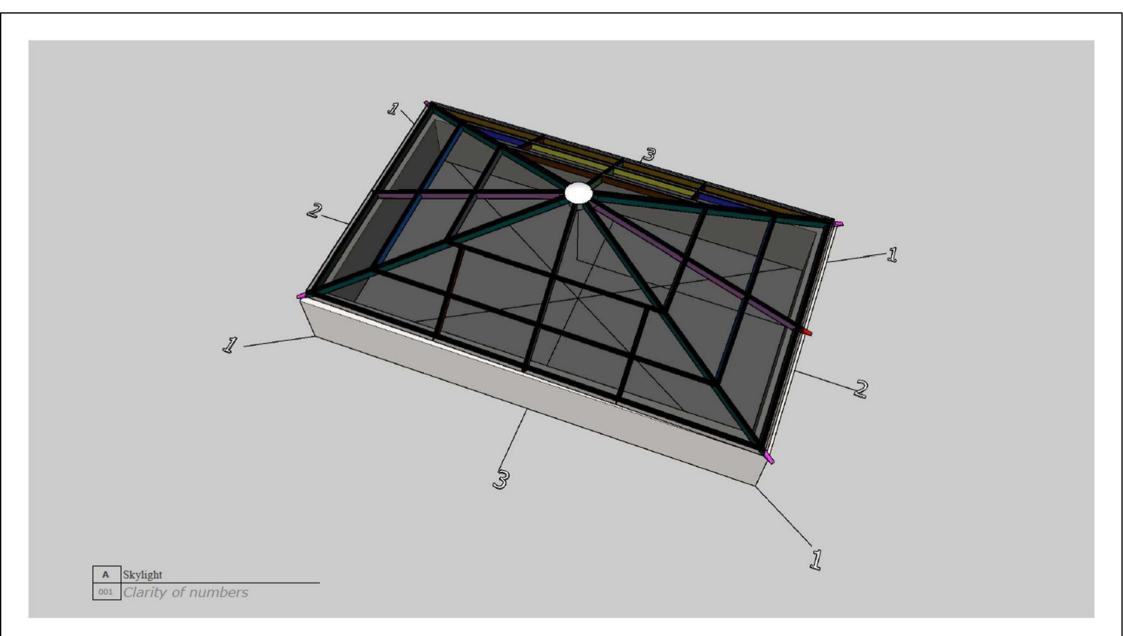

ect managers CAD staff and other trade Shop Drawing Aluminium Hinge Door and window Curtain Wall (Cover Cup Structural Glazing ) Skylight Domes Façade Curtain wall upvc Door & window and steel

AutoCAD Draughtsman with 3dsmax DOHA SKYLIGHT - FEB 2019- MARCH 2022

Work With the Design Director(s). Conceptual Designs, Presentations, Design Development, and Production. Exterior and Interior Architectural 3D Models and Renderings. Rapidly Be Able to Construct Accurate High Quality, Realistic 3D Rendering.

Stained Glass Design door and window dome skylight slope skylight curtain wall

Created fabrication and schematic drawings for final approval submission.

## **ALUMINIUM WORK**

## ALUMINIUM WINDOW DOUBLE LEAVE





















### ALUMINIUM SLIDING DOOR



## ALUMINIUM SKYLIGHT WORK











## ALUMINIUM DOME



## ALUMINIUM CYLINDRICAL SKYLIGHT 3D



## STAINED GLASS DESIGN







STAINED GLASS DESIGN

## STAINED GLASS DESIGN





## ALUMINIUM DOME LEXAN WITH CONCRETE



## ALUMINIUM CURTAIN WALL WITH DOOR



## ALUMINIUM CURTAIN WALL WITH DOOR



### STEEL DIAMOND SHAPE DOME



## More Portfolio

#### E-mail

sultankhan050@gmail.com

#### Telephone