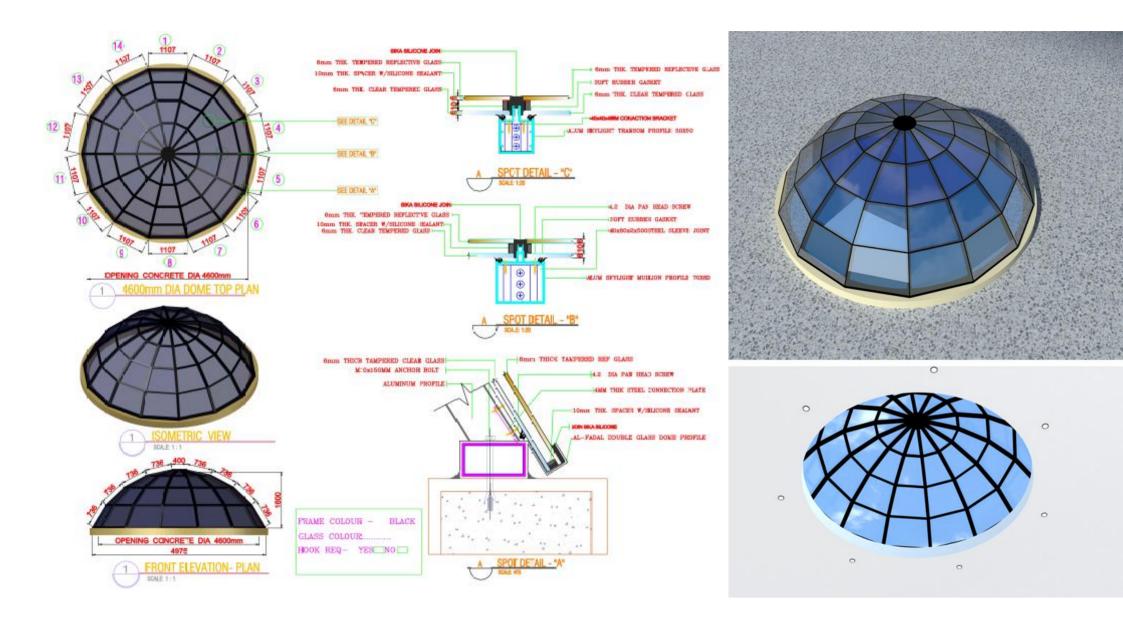

managers CAD staff and other trade Shop Drawing Aluminium Hinge Door and window Curtain Wall (Cover Cup Structural Glazing ) Skylight Domes Façade Curtain wall upvc Door & window and steel

AutoCAD Draughtsman with 3dsmax DOHA SKYLIGHT - FEB 2019- MARCH 2022

Work With the Design Director(s). Conceptual Designs, Presentations, Design Development, and Production. Exterior and Interior Architectural 3D Models and Renderings. Rapidly Be Able to Construct Accurate High Quality, Realistic 3D Rendering.

Stained Glass Design door and window dome skylight slope skylight curtain wall

Created fabrication and schematic drawings for final approval submission.

## **ALUMINIUM WORK**

## ALUMINIUM WINDOW DOUBLE LEAVE





















### ALUMINIUM SLIDING DOOR



## ALUMINIUM SKYLIGHT WORK











## ALUMINIUM DOME



## ALUMINIUM CYLINDRICAL SKYLIGHT 3D



## STAINED GLASS DESIGN







STAINED GLASS DESIGN

## STAINED GLASS DESIGN





## ALUMINIUM DOME LEXAN WITH CONCRETE



## ALUMINIUM CURTAIN WALL WITH DOOR



## ALUMINIUM CURTAIN WALL WITH DOOR



### STEEL DIAMOND SHAPE DOME



## More Portfolio

#### E-mail

sultankhan050@gmail.com

#### Telephone