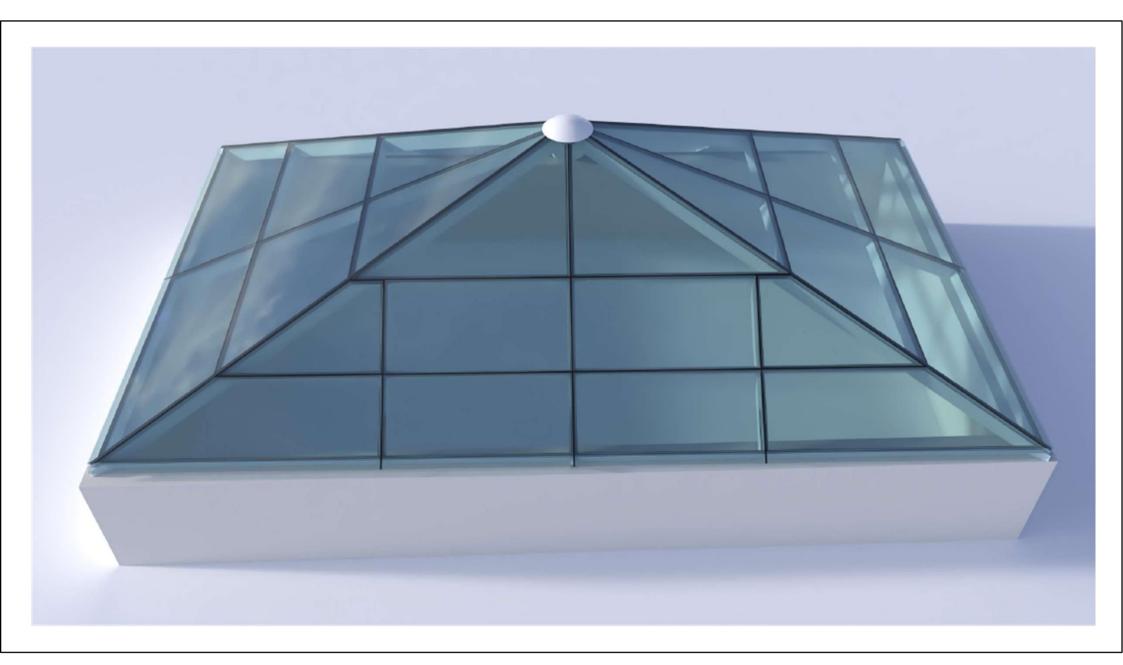

oject managers CAD staff and other trade Shop Drawing Aluminium Hinge Door and window Curtain Wall (Cover Cup Structural Glazing ) Skylight Domes Façade Curtain wall upvc Door & window and steel

AutoCAD Draughtsman with 3dsmax DOHA SKYLIGHT - FEB 2019- MARCH 2022

Work With the Design Director(s). Conceptual Designs, Presentations, Design Development, and Production. Exterior and Interior Architectural 3D Models and Renderings. Rapidly Be Able to Construct Accurate High Quality, Realistic 3D Rendering.

Stained Glass Design door and window dome skylight slope skylight curtain wall

Created fabrication and schematic drawings for final approval submission.

## **ALUMINIUM WORK**

## ALUMINIUM WINDOW DOUBLE LEAVE





















### ALUMINIUM SLIDING DOOR



## ALUMINIUM SKYLIGHT WORK











## ALUMINIUM DOME



## ALUMINIUM CYLINDRICAL SKYLIGHT 3D



## STAINED GLASS DESIGN







STAINED GLASS DESIGN

## STAINED GLASS DESIGN





## ALUMINIUM DOME LEXAN WITH CONCRETE



## ALUMINIUM CURTAIN WALL WITH DOOR



## ALUMINIUM CURTAIN WALL WITH DOOR



### STEEL DIAMOND SHAPE DOME



## More Portfolio

#### E-mail

sultankhan050@gmail.com

#### Telephone