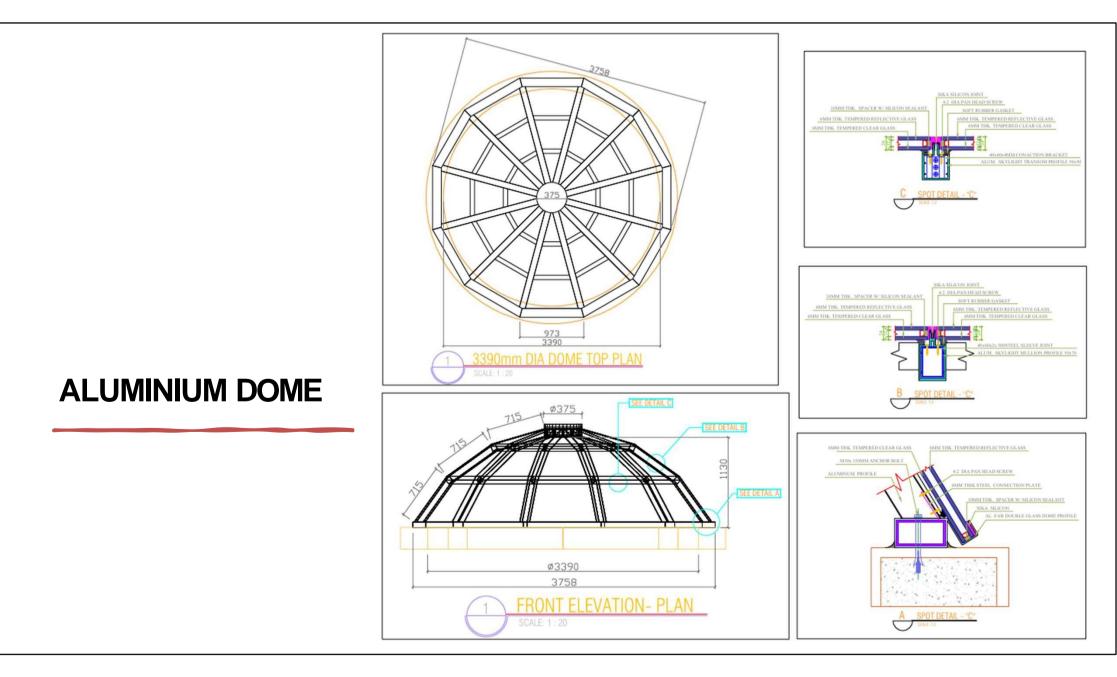

other trade Shop Drawing Aluminium Hinge Door and window Curtain Wall (Cover Cup Structural Glazing ) Skylight Domes Façade Curtain wall upvc Door & window and steel

AutoCAD Draughtsman with 3dsmax DOHA SKYLIGHT - FEB 2019- MARCH 2022

Work With the Design Director(s). Conceptual Designs, Presentations, Design Development, and Production. Exterior and Interior Architectural 3D Models and Renderings. Rapidly Be Able to Construct Accurate High Quality, Realistic 3D Rendering.

Stained Glass Design door and window dome skylight slope skylight curtain wall

Created fabrication and schematic drawings for final approval submission.

## **ALUMINIUM WORK**

## ALUMINIUM WINDOW DOUBLE LEAVE





















### ALUMINIUM SLIDING DOOR



## ALUMINIUM SKYLIGHT WORK











## ALUMINIUM DOME



## ALUMINIUM CYLINDRICAL SKYLIGHT 3D



## STAINED GLASS DESIGN







STAINED GLASS DESIGN

## STAINED GLASS DESIGN





## ALUMINIUM DOME LEXAN WITH CONCRETE



## ALUMINIUM CURTAIN WALL WITH DOOR



## ALUMINIUM CURTAIN WALL WITH DOOR



### STEEL DIAMOND SHAPE DOME



## More Portfolio

#### E-mail

sultankhan050@gmail.com

#### Telephone