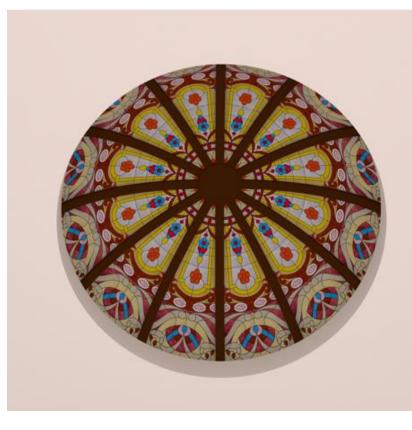

ade Curtain wall upvc Door & window and steel

AutoCAD Draughtsman with 3dsmax DOHA SKYLIGHT - FEB 2019- MARCH 2022

Work With the Design Director(s). Conceptual Designs, Presentations, Design Development, and Production. Exterior and Interior Architectural 3D Models and Renderings. Rapidly Be Able to Construct Accurate High Quality, Realistic 3D Rendering.

Stained Glass Design door and window dome skylight slope skylight curtain wall

Created fabrication and schematic drawings for final approval submission.

## **ALUMINIUM WORK**

## ALUMINIUM WINDOW DOUBLE LEAVE





















### ALUMINIUM SLIDING DOOR



## ALUMINIUM SKYLIGHT WORK











## ALUMINIUM DOME



## ALUMINIUM CYLINDRICAL SKYLIGHT 3D



## STAINED GLASS DESIGN







STAINED GLASS DESIGN

## STAINED GLASS DESIGN





## ALUMINIUM DOME LEXAN WITH CONCRETE



## ALUMINIUM CURTAIN WALL WITH DOOR



## ALUMINIUM CURTAIN WALL WITH DOOR



### STEEL DIAMOND SHAPE DOME



## More Portfolio

#### E-mail

sultankhan050@gmail.com

#### Telephone