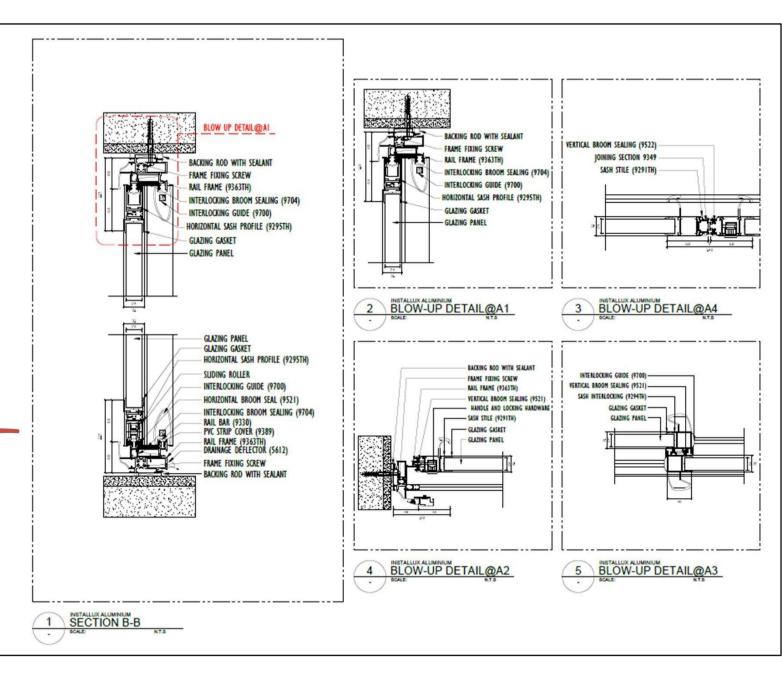

awings in consultation with project managers CAD staff and other trade Shop Drawing Aluminium Hinge Door and window Curtain Wall (Cover Cup Structural Glazing ) Skylight Domes Façade Curtain wall upvc Door & window and steel

AutoCAD Draughtsman with 3dsmax DOHA SKYLIGHT - FEB 2019- MARCH 2022

Work With the Design Director(s). Conceptual Designs, Presentations, Design Development, and Production. Exterior and Interior Architectural 3D Models and Renderings. Rapidly Be Able to Construct Accurate High Quality, Realistic 3D Rendering.

Stained Glass Design door and window dome skylight slope skylight curtain wall

Created fabrication and schematic drawings for final approval submission.

## **ALUMINIUM WORK**

## ALUMINIUM WINDOW DOUBLE LEAVE





















### ALUMINIUM SLIDING DOOR



## ALUMINIUM SKYLIGHT WORK











## ALUMINIUM DOME



## ALUMINIUM CYLINDRICAL SKYLIGHT 3D



## STAINED GLASS DESIGN







STAINED GLASS DESIGN

## STAINED GLASS DESIGN





## ALUMINIUM DOME LEXAN WITH CONCRETE



## ALUMINIUM CURTAIN WALL WITH DOOR



## ALUMINIUM CURTAIN WALL WITH DOOR



### STEEL DIAMOND SHAPE DOME



## More Portfolio

#### E-mail

sultankhan050@gmail.com

#### Telephone