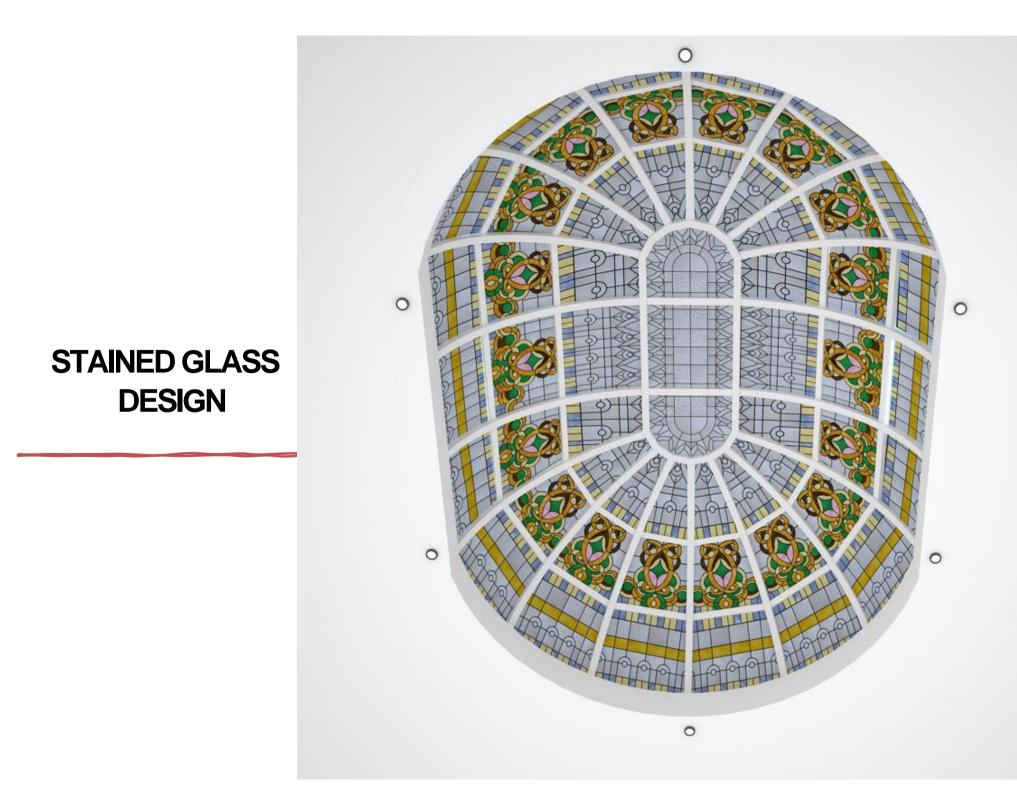

(Cover Cup Structural Glazing ) Skylight Domes Façade Curtain wall upvc Door & window and steel

AutoCAD Draughtsman with 3dsmax DOHA SKYLIGHT - FEB 2019- MARCH 2022

Work With the Design Director(s). Conceptual Designs, Presentations, Design Development, and Production. Exterior and Interior Architectural 3D Models and Renderings. Rapidly Be Able to Construct Accurate High Quality, Realistic 3D Rendering.

Stained Glass Design door and window dome skylight slope skylight curtain wall

Created fabrication and schematic drawings for final approval submission.

## **ALUMINIUM WORK**

## ALUMINIUM WINDOW DOUBLE LEAVE





















### ALUMINIUM SLIDING DOOR



## ALUMINIUM SKYLIGHT WORK











## ALUMINIUM DOME



## ALUMINIUM CYLINDRICAL SKYLIGHT 3D



## STAINED GLASS DESIGN







STAINED GLASS DESIGN

## STAINED GLASS DESIGN





## ALUMINIUM DOME LEXAN WITH CONCRETE



## ALUMINIUM CURTAIN WALL WITH DOOR



## ALUMINIUM CURTAIN WALL WITH DOOR



### STEEL DIAMOND SHAPE DOME



## More Portfolio

#### E-mail

sultankhan050@gmail.com

#### Telephone