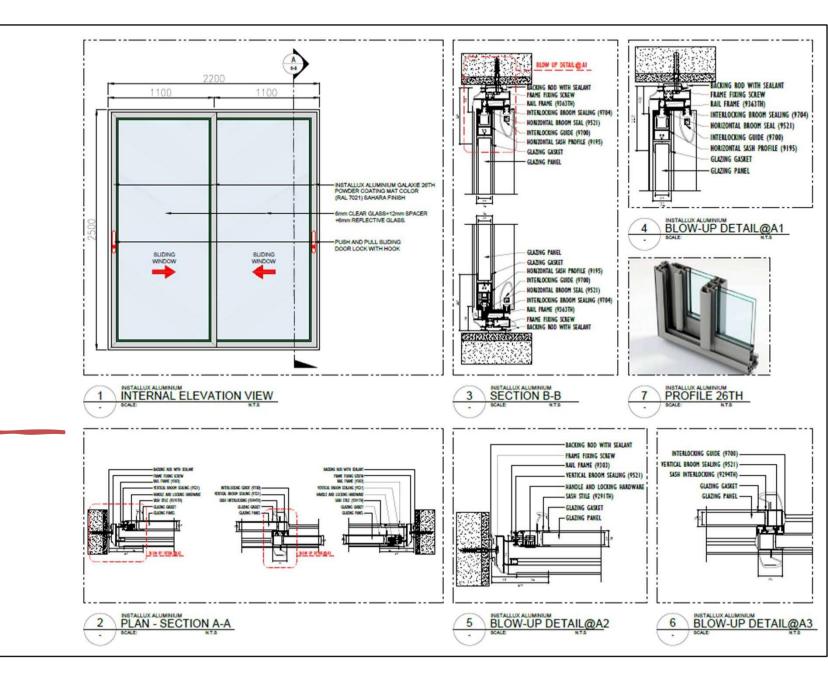

approval submission. Coordinated project drawings in consultation with project managers CAD staff and other trade Shop Drawing Aluminium Hinge Door and window Curtain Wall (Cover Cup Structural Glazing ) Skylight Domes Façade Curtain wall upvc Door & window and steel

AutoCAD Draughtsman with 3dsmax DOHA SKYLIGHT - FEB 2019- MARCH 2022

Work With the Design Director(s). Conceptual Designs, Presentations, Design Development, and Production. Exterior and Interior Architectural 3D Models and Renderings. Rapidly Be Able to Construct Accurate High Quality, Realistic 3D Rendering.

Stained Glass Design door and window dome skylight slope skylight curtain wall

Created fabrication and schematic drawings for final approval submission.

## **ALUMINIUM WORK**

## ALUMINIUM WINDOW DOUBLE LEAVE





















### ALUMINIUM SLIDING DOOR



## ALUMINIUM SKYLIGHT WORK











## ALUMINIUM DOME



## ALUMINIUM CYLINDRICAL SKYLIGHT 3D



## STAINED GLASS DESIGN







STAINED GLASS DESIGN

## STAINED GLASS DESIGN





## ALUMINIUM DOME LEXAN WITH CONCRETE



## ALUMINIUM CURTAIN WALL WITH DOOR



## ALUMINIUM CURTAIN WALL WITH DOOR



### STEEL DIAMOND SHAPE DOME



## More Portfolio

#### E-mail

sultankhan050@gmail.com

#### Telephone