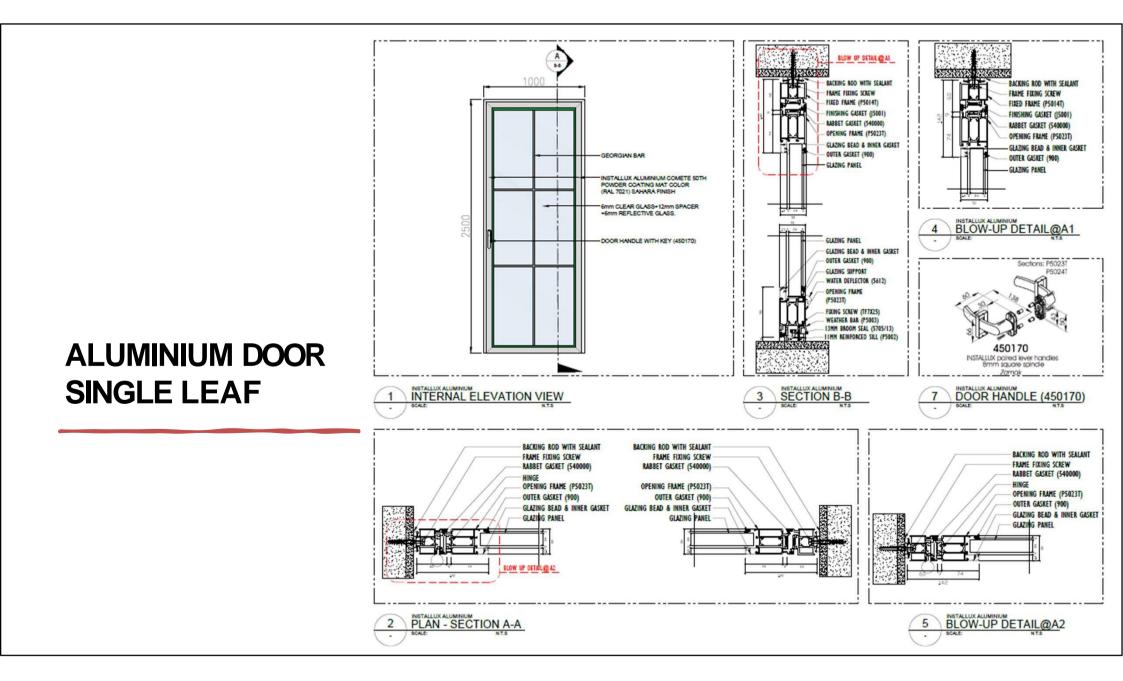

submission. Coordinated project drawings in consultation with project managers CAD staff and other trade Shop Drawing Aluminium Hinge Door and window Curtain Wall (Cover Cup Structural Glazing ) Skylight Domes Façade Curtain wall upvc Door & window and steel

AutoCAD Draughtsman with 3dsmax DOHA SKYLIGHT - FEB 2019- MARCH 2022

Work With the Design Director(s). Conceptual Designs, Presentations, Design Development, and Production. Exterior and Interior Architectural 3D Models and Renderings. Rapidly Be Able to Construct Accurate High Quality, Realistic 3D Rendering.

Stained Glass Design door and window dome skylight slope skylight curtain wall

Created fabrication and schematic drawings for final approval submission.

## **ALUMINIUM WORK**

## ALUMINIUM WINDOW DOUBLE LEAVE





















### ALUMINIUM SLIDING DOOR



## ALUMINIUM SKYLIGHT WORK











## ALUMINIUM DOME



## ALUMINIUM CYLINDRICAL SKYLIGHT 3D



## STAINED GLASS DESIGN







STAINED GLASS DESIGN

## STAINED GLASS DESIGN





## ALUMINIUM DOME LEXAN WITH CONCRETE



## ALUMINIUM CURTAIN WALL WITH DOOR



## ALUMINIUM CURTAIN WALL WITH DOOR



### STEEL DIAMOND SHAPE DOME



## More Portfolio

#### E-mail

sultankhan050@gmail.com

#### Telephone