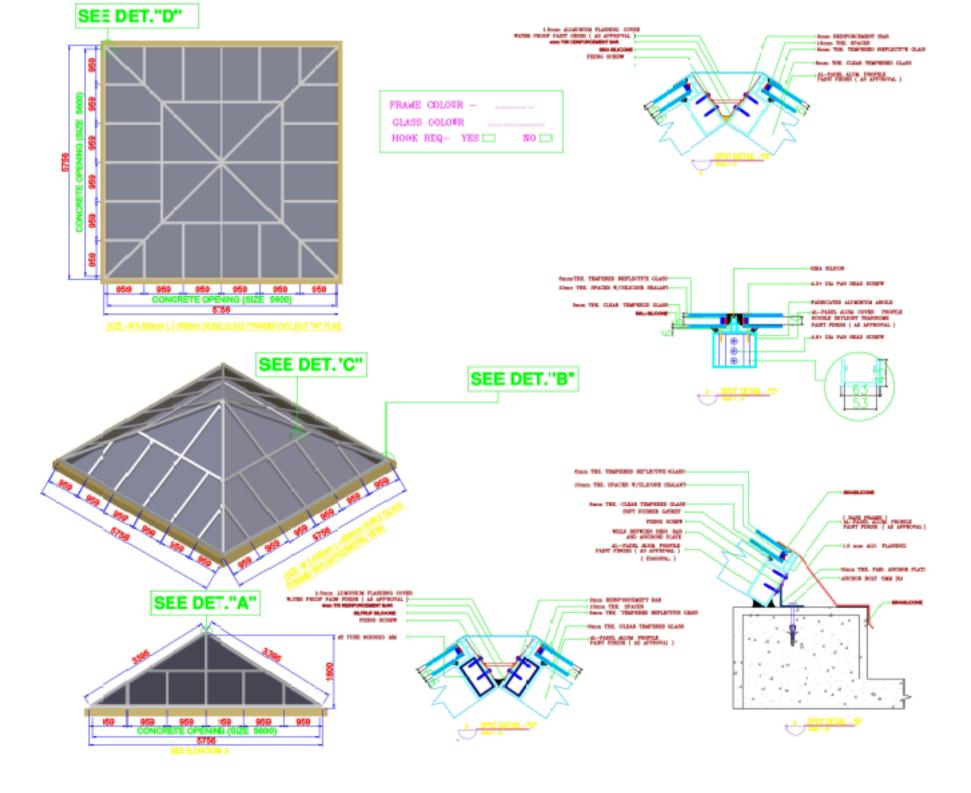

t managers CAD staff and other trade Shop Drawing Aluminium Hinge Door and window Curtain Wall (Cover Cup Structural Glazing ) Skylight Domes Façade Curtain wall upvc Door & window and steel

AutoCAD Draughtsman with 3dsmax DOHA SKYLIGHT - FEB 2019- MARCH 2022

Work With the Design Director(s). Conceptual Designs, Presentations, Design Development, and Production. Exterior and Interior Architectural 3D Models and Renderings. Rapidly Be Able to Construct Accurate High Quality, Realistic 3D Rendering.

Stained Glass Design door and window dome skylight slope skylight curtain wall

Created fabrication and schematic drawings for final approval submission.

## **ALUMINIUM WORK**

## ALUMINIUM WINDOW DOUBLE LEAVE





















### ALUMINIUM SLIDING DOOR



## ALUMINIUM SKYLIGHT WORK











## ALUMINIUM DOME



## ALUMINIUM CYLINDRICAL SKYLIGHT 3D



## STAINED GLASS DESIGN







STAINED GLASS DESIGN

## STAINED GLASS DESIGN





## ALUMINIUM DOME LEXAN WITH CONCRETE



## ALUMINIUM CURTAIN WALL WITH DOOR



## ALUMINIUM CURTAIN WALL WITH DOOR



### STEEL DIAMOND SHAPE DOME



## More Portfolio

#### E-mail

sultankhan050@gmail.com

#### Telephone