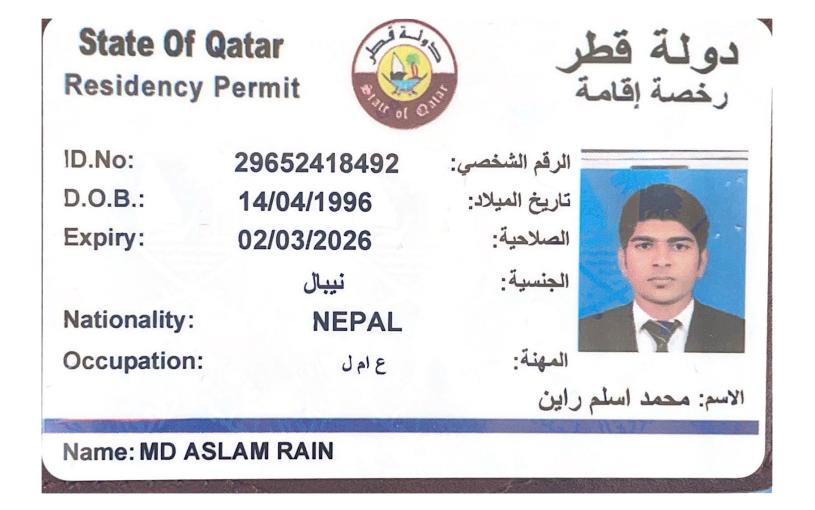

#### Passport Details:

| Passport Number | : PA3462346  |
|-----------------|--------------|
| Date of issue   | : 12/11/2024 |
| Date of Expire  | : 11/11/2034 |

#### **Qatar Driving license Details**

| License Number | : 29652418492 |
|----------------|---------------|
| Date of issue  | : 22/05/2022  |
| Date of Expire | : 29/05/2027  |

I hereby declare that the information furnished above is true to the best of my knowledge, and I assure of doing my best for the progress of your well-esteemed Company once selected.