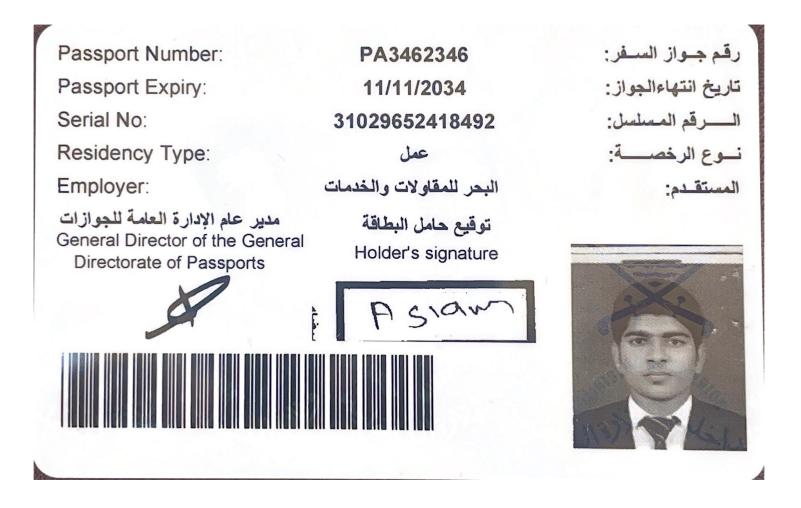

#### **Qatar Driving license Details**

| License Number | : 29652418492 |
|----------------|---------------|
| Date of issue  | : 22/05/2022  |
| Date of Expire | : 29/05/2027  |

I hereby declare that the information furnished above is true to the best of my knowledge, and I assure of doing my best for the progress of your well-esteemed Company once selected.