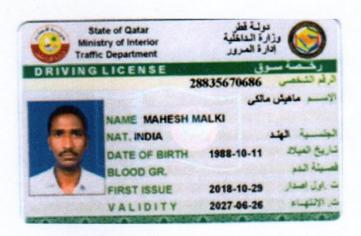

# **QATAR LICENSE DETAILS**

License Number: - 28835670686

License Expiry :- 28-Oct-2023

#### PERSONAL DETAILS

Name:- Malki Mahesh

Father Name: - Malki Narasaiah

Date Of Birth :- 11-Oct - 1988

Age: 36

Gender:- Male

Nationality :- Indian

Home Town:- Hyderabad

#### **PASSPORT DETAILS**

Passport Number :- P8312657

Passport Issue Date :- 06- Mar-2017

Passport Expiry Date: - 05- Mar-2027