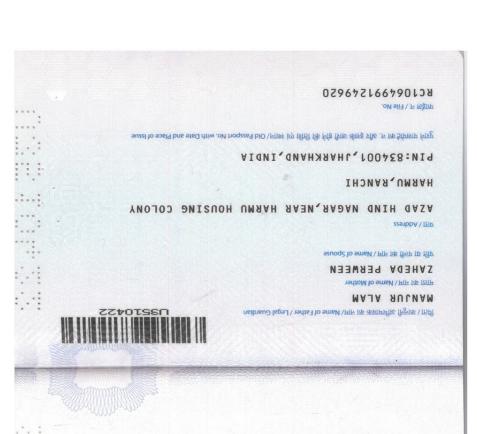

# PERSONAL INFORMATION

- Nationality- Indian
- Passport- U3510422
- Passport Expire- 06 Dec 2030
- Visa- Employment
- Date of Birth- 02 Feb 1997
- Gender- Male
- Marital Status- Single
- Languages Known- Hindi-Native, English-Proficient, Arabic- Good Working Knowledge

Place:

Date: Mahboob Alam

ASIV / III/P

BE SHIFTED TO HER & TO THIS IS IN CERTIFY THAT MANBOOD ALAM

ZAHEDA PERWEEN / MD MANJUR ALAM

92-92-1997 92ND FEBRUARY NINETEEN HUNDRED MINETY SEVEN
52010 - RADHA GOVIND PUB SCH RAMGARH CANTT HAZARIBAGH JH