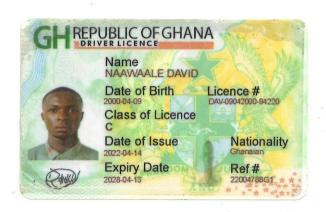

الصلاحية:

غانا **GHANA** 

Nationality: Occupation:

سائق

المهنة:

الاسم: ديفيد ناوالي

Name: DAVID NAAWAALE

Passport Number:

سيارة خفيفة **Light Vehicle** DALLA DRIVING ACADEMY Industrial Area, Doha - Qatar PO Box: 63577 Tel: +974 44227222 www.dalladrivingacademy.com

| CLA        | SS/TYPE             | DESCRIPTION                                                |                                                           | CATEGORIES (NGS)/CC                                                                            |                |
|------------|---------------------|------------------------------------------------------------|-----------------------------------------------------------|------------------------------------------------------------------------------------------------|----------------|
| A          | 4                   | MOTOCYCLES WITH OR<br>WITHOUT SIDECAR                      |                                                           | 1 - UP TO 250CC<br>2 - ABOVE 250CC                                                             |                |
| В          | A                   | CARS, CROSS COUNTRY,<br>MINI BUSES AND FICKUP<br>VEHICLES  |                                                           | UP TO 5000Kgs<br>(1-15 PASSENGERS)                                                             |                |
| С          | -                   | BUSES AND MEDIUM<br>GOODS CARRYING<br>VEHICLES             |                                                           | NOT EXCEEDING 10000Kgs<br>(1-45 PASSENGERS)                                                    |                |
| D          |                     | BUSES, COACHES AND<br>HEAVY GOODS VEHICLES                 |                                                           | NOT EXCEEDING 35000Kgs<br>(1-65 PASSENGERS)                                                    |                |
| E          | <b>5</b> → <u>₽</u> | AGRICULTURAL, EARTH-<br>MOVING AND INDUSTRIAL<br>EQUIPMENT |                                                           | 1. TRACTORS 2. GRADERS 3. BULLDOZERS 4. LOADERS 5. ROLLERS 6. FORIGLIFTS 7. COMBINED HAVESTORS |                |
| F          |                     | BUSES, COACHES AND<br>HEAVY GOODS CARRYING<br>VEHICLES     |                                                           | ABOVE 35000Kgs<br>1. RIGID 2. ARTICULATORS                                                     |                |
| 2024-04-15 |                     | DRIVING RESTRICTIONS                                       |                                                           | INTERPRETATION                                                                                 | SECOND RENEWAL |
|            |                     | A                                                          | AUTOMATIC VEHICLES ONLY DRIVER WITH THE AID OF SPECTACLES |                                                                                                | 2026-04-14     |
|            |                     | 00                                                         |                                                           |                                                                                                |                |