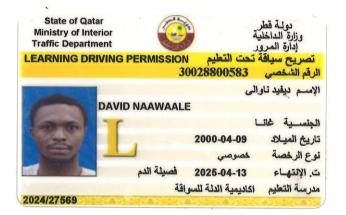

## **Declaration**

I hereby declare that the information provided above is true and correct to the best of my knowledge and believe.

ID.No: D.O.B.:

Expiry:

30028800583

09/04/2000 17/01/2025 الرقم الشخصي: تاريخ الميلاد:

الصلاحية:

غانا **GHANA** 

Nationality: Occupation:

سائق

المهنة:

الاسم: ديفيد ناوالي

Name: DAVID NAAWAALE

Passport Number: