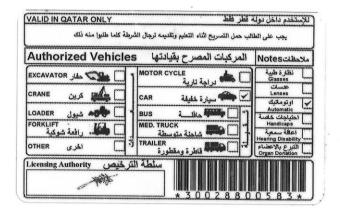

سيارة خفيفة **Light Vehicle** DALLA DRIVING ACADEMY Industrial Area, Doha - Qatar PO Box: 63577 Tel: +974 44227222 www.dalladrivingacademy.com

| CLA        | SS/TYPE             | DESCRIPTION                                                |                                                           | CATEGORIES (NGS)/CC                                                                            |                |
|------------|---------------------|------------------------------------------------------------|-----------------------------------------------------------|------------------------------------------------------------------------------------------------|----------------|
| A          | 4                   | MOTOCYCLES WITH OR<br>WITHOUT SIDECAR                      |                                                           | 1 - UP TO 250CC<br>2 - ABOVE 250CC                                                             |                |
| В          | A                   | CARS, CROSS COUNTRY,<br>MINI BUSES AND FICKUP<br>VEHICLES  |                                                           | UP TO 5000Kgs<br>(1-15 PASSENGERS)                                                             |                |
| С          | -                   | BUSES AND MEDIUM<br>GOODS CARRYING<br>VEHICLES             |                                                           | NOT EXCEEDING 10000Kgs<br>(1-45 PASSENGERS)                                                    |                |
| D          |                     | BUSES, COACHES AND<br>HEAVY GOODS VEHICLES                 |                                                           | NOT EXCEEDING 35000Kgs<br>(1-65 PASSENGERS)                                                    |                |
| E          | <b>5</b> → <u>₽</u> | AGRICULTURAL, EARTH-<br>MOVING AND INDUSTRIAL<br>EQUIPMENT |                                                           | 1. TRACTORS 2. GRADERS 3. BULLDOZERS 4. LOADERS 5. ROLLERS 6. FORIGLIFTS 7. COMBINED HAVESTORS |                |
| F          |                     | BUSES, COACHES AND<br>HEAVY GOODS CARRYING<br>VEHICLES     |                                                           | ABOVE 35000Kgs<br>1. RIGID 2. ARTICULATORS                                                     |                |
| 2024-04-15 |                     | DRIVING RESTRICTIONS                                       |                                                           | INTERPRETATION                                                                                 | SECOND RENEWAL |
|            |                     | A                                                          | AUTOMATIC VEHICLES ONLY DRIVER WITH THE AID OF SPECTACLES |                                                                                                | 2026-04-14     |
|            |                     | 00                                                         |                                                           |                                                                                                |                |