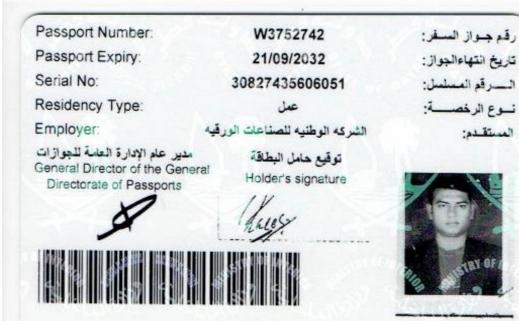

# PASSPORT DETAILS

- Passport No : W3752742
  - ➢ Date of Expiry : 21/09/2032
  - > Q ID No : 27435606051
- > Date of Expiry : 21/10/2025