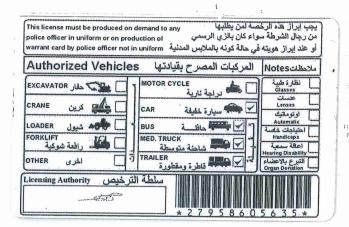

رقم جواز السفر:

تاريخ انتهاءالجواز:

السرقم المسلسل:

نوع الرخص

المستقدم:

| Permitted Vehicles                                                   |                                          |                                                   | أنواع المركبات المصرح بقيادتها                                                                                                                                                                                                                                                                                                                                                                                                                                                                                                                                                                                                                                                                                                                                                                                                                                                                                                                                                                                                                                                                                                                                                                                                                                                                                                                                                                                                                                                                                                                                                                                                                                                                                                                                                                                                                                                                                                                                                                                                                                                                                                 |                                                                         |
|----------------------------------------------------------------------|------------------------------------------|---------------------------------------------------|--------------------------------------------------------------------------------------------------------------------------------------------------------------------------------------------------------------------------------------------------------------------------------------------------------------------------------------------------------------------------------------------------------------------------------------------------------------------------------------------------------------------------------------------------------------------------------------------------------------------------------------------------------------------------------------------------------------------------------------------------------------------------------------------------------------------------------------------------------------------------------------------------------------------------------------------------------------------------------------------------------------------------------------------------------------------------------------------------------------------------------------------------------------------------------------------------------------------------------------------------------------------------------------------------------------------------------------------------------------------------------------------------------------------------------------------------------------------------------------------------------------------------------------------------------------------------------------------------------------------------------------------------------------------------------------------------------------------------------------------------------------------------------------------------------------------------------------------------------------------------------------------------------------------------------------------------------------------------------------------------------------------------------------------------------------------------------------------------------------------------------|-------------------------------------------------------------------------|
|                                                                      | لنابانا المنابات<br>Light<br>Bus         | Heavy<br>Vehicle                                  | مر <del>دبة عليفة</del><br>Light<br>Vehicle                                                                                                                                                                                                                                                                                                                                                                                                                                                                                                                                                                                                                                                                                                                                                                                                                                                                                                                                                                                                                                                                                                                                                                                                                                                                                                                                                                                                                                                                                                                                                                                                                                                                                                                                                                                                                                                                                                                                                                                                                                                                                    | PERMIT                                                                  |
|                                                                      |                                          | جراز او جهاز<br>میتانیکی خفیف<br>Light<br>Tractor | جرار از جهار<br>میکائیکی تاثیل<br>Heavy<br>Tractor                                                                                                                                                                                                                                                                                                                                                                                                                                                                                                                                                                                                                                                                                                                                                                                                                                                                                                                                                                                                                                                                                                                                                                                                                                                                                                                                                                                                                                                                                                                                                                                                                                                                                                                                                                                                                                                                                                                                                                                                                                                                             |                                                                         |
| This license should b                                                | e with you when yo<br>on demand to an au |                                                   | WINDOWS DESCRIPTION OF THE PARTY OF THE PART | <ul> <li>يجب حمل الرخصة اثارة</li> <li>وابرازها عند الطلب لا</li> </ul> |
| should be presented                                                  | -                                        |                                                   |                                                                                                                                                                                                                                                                                                                                                                                                                                                                                                                                                                                                                                                                                                                                                                                                                                                                                                                                                                                                                                                                                                                                                                                                                                                                                                                                                                                                                                                                                                                                                                                                                                                                                                                                                                                                                                                                                                                                                                                                                                                                                                                                |                                                                         |
| should be presented<br>Give way to ambulance<br>and police vehicles. |                                          |                                                   |                                                                                                                                                                                                                                                                                                                                                                                                                                                                                                                                                                                                                                                                                                                                                                                                                                                                                                                                                                                                                                                                                                                                                                                                                                                                                                                                                                                                                                                                                                                                                                                                                                                                                                                                                                                                                                                                                                                                                                                                                                                                                                                                | <ul> <li>يجب افساح الطريق له</li> <li>المواكب الرسمية والشه</li> </ul>  |