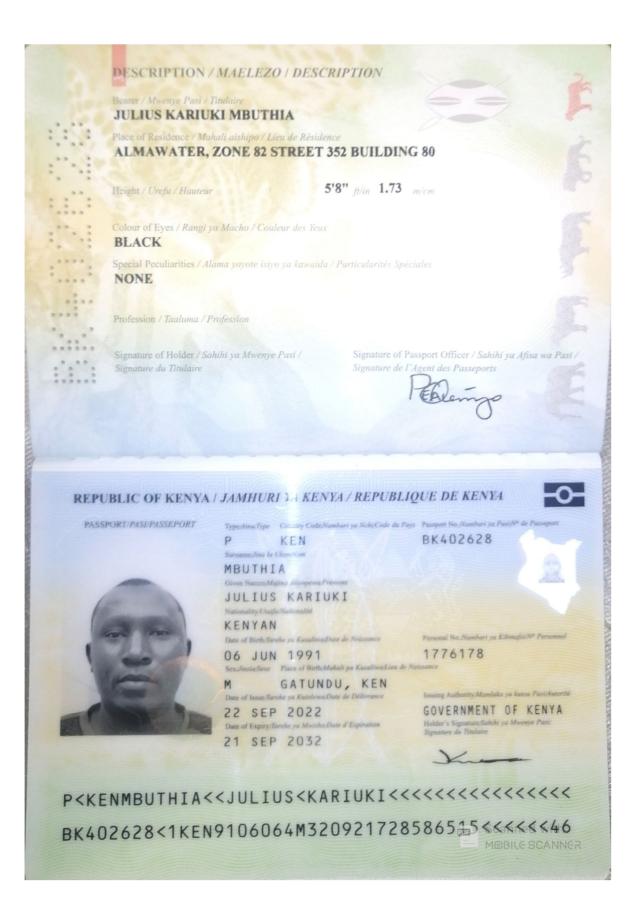

# PERSONAL DETAILS

| Name           | :     | Julius KariukiMbuthia         |
|----------------|-------|-------------------------------|
| Date of Birth  | :     | 6 <sup>th</sup> Jun 1991      |
| Gender         | :     | Male                          |
| Nationality    | :     | Kenyan                        |
| Marital Status | :     | Single                        |
| Religion       | :     | Christian                     |
| Tel            | :     | +254 701774295//0097433542011 |
| Languages      | :     | English, Swahil/arabic        |
| Email          | :     | juliusmbuthia100@gmail.com    |
| CADEED OD      | TROPT |                               |