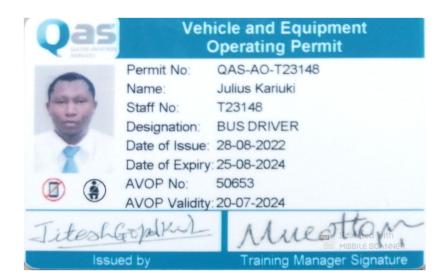

# Position.. AIRPORT PAX BUS(COBUS)

Attained AVOP AND VEOP permits at hamad International Airport Duties and responsibilities

- Pickup the passenger from aircraft to boarding gates and vice verse.
- Assisting passengers to load and unloading their luggages.
- Providing a very friendly and efficient services to passengers.
- Driving bus with high safety standard.
- To make sure i keep time at all time to avoid delay.
- To keep my cobus clean at all time.
- To report incidents soon possible.