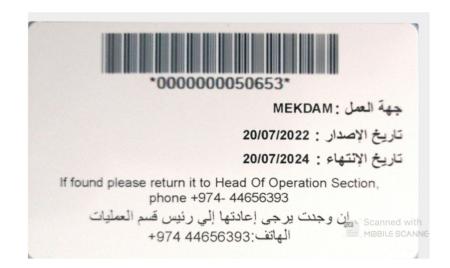

## July 2022 jan 20 to 2024

MEKDAM HOLDING COMPANY QATAR SUB CONTRACT WITH QATAR AIRWAY

# Position.. AIRPORT PAX BUS(COBUS)

Attained AVOP AND VEOP permits at hamad International Airport Duties and responsibilities

- Pickup the passenger from aircraft to boarding gates and vice verse.
- Assisting passengers to load and unloading their luggages.
- Providing a very friendly and efficient services to passengers.
- Driving bus with high safety standard.
- To make sure i keep time at all time to avoid delay.
- To keep my cobus clean at all time.
- To report incidents soon possible.