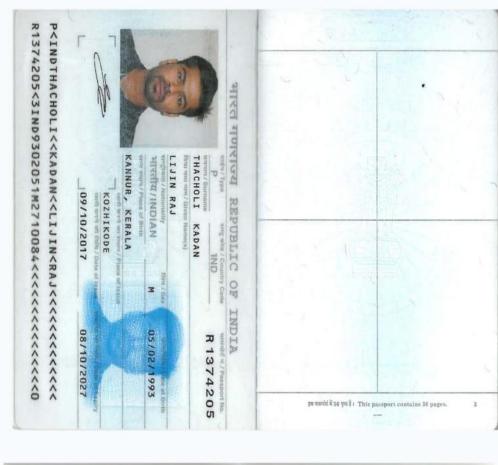

## PASSPORT DETAILS

| Passport Number | : | R1374205   |
|-----------------|---|------------|
| Dateof Issue    | : | 09/10/2017 |
| Date of expiry  | : | 08/10/2027 |
| Placeof Issue   | : | Kozhikode  |
|                 |   |            |

### PERSONAL PROFILE

| Date of Birth       | : | 05/02/1993                                                    |
|---------------------|---|---------------------------------------------------------------|
| Father'sName        | : | Rajan P                                                       |
| Mother'sName        | : | Vijayasree T K                                                |
| Religion            | : | Hindu                                                         |
| Gender              | : | Male                                                          |
| Nationality         | : | Indian                                                        |
| Maritalstatus       | : | Single                                                        |
| Permanent Address   | : | Peechen House<br>Kozhi Bazar,P O Madayi,Kannur<br>PIN:670 304 |
| Languages Known     | : | Malayalam, English, Hindi, Tamil                              |
| Blood group         | : | A +ve                                                         |
| Vaccination Details | : | Fully vaccinated (3 <sup>rd</sup> Dose)                       |