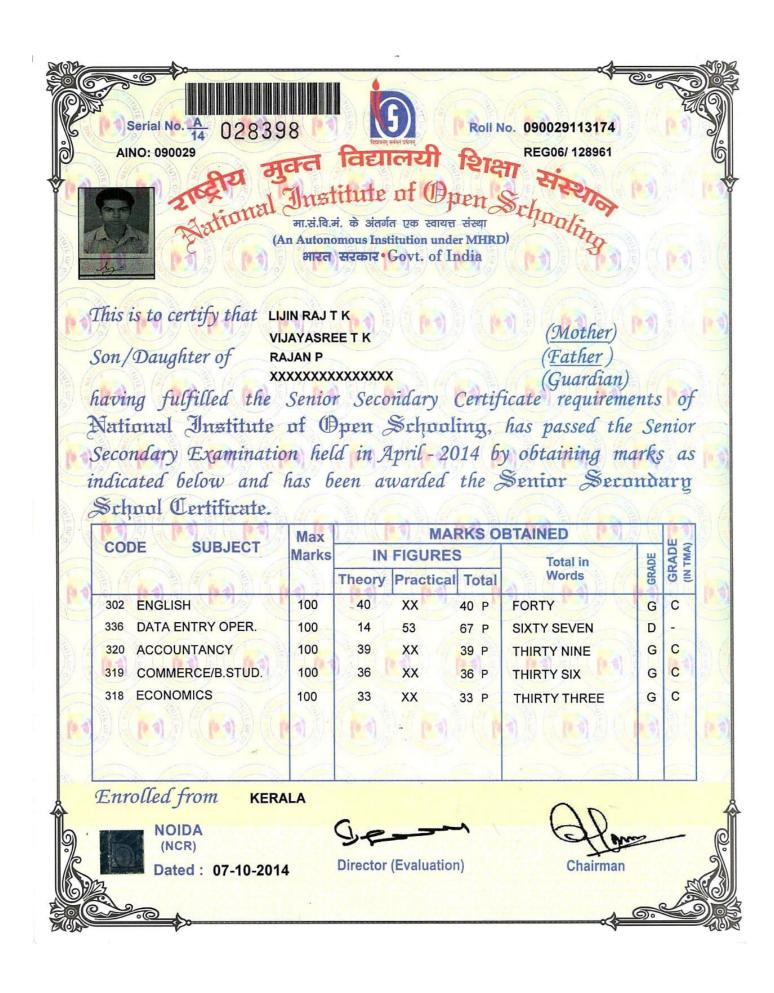

#### **EDUCATIONALQUALIFICATION**

SSLC from Kerala Board of Public Examinations in March 2009 (KPRGSGHSS Kalliasseri ,Kannur)

Plus Two from MHRD Kerala.